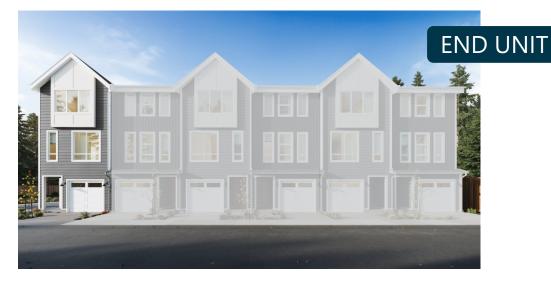

THE PRESTON // DESIGN A

 2
 2.25
 2
 1,321
 11









### LOWER

# MAIN

# UPPER



INQUIRIES / INFO Info@CornerstoneHomes.com | 425.318.3991 | Scan QR Code Information presented is for illustrative purposes only, and is subject to change without notice (including, but not limited to, interior/exterior colors, dimensions, pricing, finishes, layout, features, specifications, and status). Due to construction schedules, upgrade availability is not guaranteed.



# 47 N O R T H

# **KITCHENS**

- QUARTZ SLAB COUNTERTOPS WITH MODERN TILE BACKSPLASH
- TIMELESS QUALITY CABINETS WITH CROWN MOULDING
- STAINLESS STEEL DISHWASHER, BUILT IN MICROWAVE, & ELECTRIC RANGE
- Gorgeous Laminate Hardwood Flooring
- STYLISH PENDANT LIGHT ACCENTS

# LIVING SPACES

- GORGEOUS LAMINATE HARDWOOD FLOORING IN KITCHEN, DINING, & GREAT ROOM
- White painted millwo