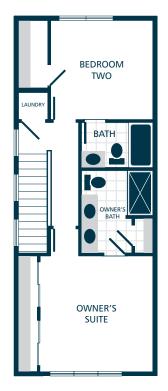

# UPPER

INQUIRIES / INFO Info@CornerstoneHomes.com | 425.318.3991 | Scan QR Code Information presented is for illustrative purposes only, and is subject to change without notice (including, but not limited to, interior/exterior colors, dimensions, pricing, finishes, layout, features, specifications, and status). Due to construction schedules, upgrade availability is not guaranteed.

### BATHS

- QUARTZ SLAB COUNTERTOPS WITH TILE BACKSPLASH ON BATHROOM VANITIES
- TILE FLOORING IN OWNER'S SUITE BATHROOM
- DURABLE VINYL FLOORING IN BATHROOMS (EXCLUDES OWNER'S SUITE)
- DOUBLE SINKS, TILE SHOWER, & DUAL SHOWERHEAD SYSTEM IN OWNER'S SUITE