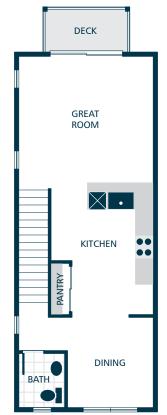

# MAIN

# **KITCHENS**

- QUARTZ SLAB COUNTERTOPS WITH MODERN TILE BACKSPLASH
- TIMELESS QUALITY CABINETS WITH CROWN MOULDING
- STAINLESS STEEL DISHWASHER, BUILT IN MICROWAVE, & ELECTRIC RANGE
- Gorgeous Laminate Hardwood Flooring
- STYLISH PENDANT LIGHT ACCENTS

# LIVING SPACES

- GORGEOUS LAMINATE HARDWOOD FLOORING IN KITCHEN, DINING, & GREAT ROOM
- White painted millwork with black hardware
- CONTEMPORARY OPEN RAILING ACCENTS
- DURABLE VINYL FLOORING IN LAUNDRY

### BATHS

- QUARTZ SLAB COUNTERTOPS WITH TILE BACKSPLASH ON BATHROOM VANITIES
- TILE FLOORING IN OWNER'S SUITE BATHROOM
- DURABLE VINYL FLOORING IN BATHROOMS (EXCLUDES OWNER'S SUITE)
- DOUBLE SINKS, TILE SHOWER, & DUAL SHOWERHEAD SYSTEM IN OWNER'S SUITE