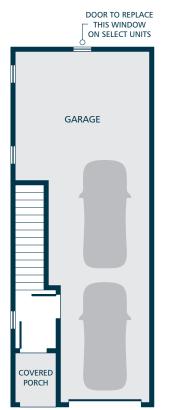

THE PRESTON // DESIGN A

 2
 2.25
 2
 1,321
 11









### LOWER

# MAIN

# UPPER



INQUIRIES / INFO Info@CornerstoneHomes.com | 425.318.3991 | Scan QR Code Information presented is for illustrative purposes only, and is subject to change without notice (including, but not limited to, interior/exterior colors, dimensions, pricing, finishes, layout, features, specifications, and status). Due to construction schedules, upgrade availability is not guaranteed.



# 47 N O R T H

# **KITCHENS**

- QUARTZ SLAB COUNTERTOPS WITH MODERN TILE BACKSPLASH
- TIMELESS QUALITY CABINETS WITH CROWN MOULDING
- STAINLESS STEEL DISHWASHER, BUILT IN MICROWAVE, & ELECTRIC RANGE
- Gorgeous Laminate Hardwood Flooring
- STYLISH PENDANT LIGHT ACCENTS

# LIVING SPACES

- GORGEOUS LAMINATE HARDWOOD FLOORING IN KITCHEN, DINING, & GREAT ROOM
- White painted millwork