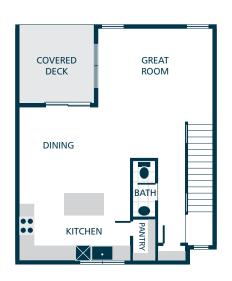

# THE IVY // DESIGN B

**LOWER MAIN UPPER** 

# **KITCHENS**

- **QUARTZ SLAB COUNTERTOPS WITH MODERN TILE BACKSPLASH**
- SHAKER STYLE CABINETS WITH CROWN MOULDING
- STAINLESS STEEL DISHWASHER, BUILT IN MICROWAVE & PREMIUM SLIDE IN ELECTRIC RANGE
- **G**ORGEOUS ENGINEERED HARDWOOD FLOORING
- STYLISH PENDANT LIGHT ACCENTS

#### LIVING SPACES

- **G**ORGEOUS ENGINEERED HARDWOOD FLOORING IN KITCHEN, DINING, & GREAT ROOM
- WHITE PAINTED MILLWORK WITH BLACK HARDWARE
- **CONTEMPORARY OPEN RAILING ACCENTS**
- **LUXURY VINYL TILE FLOORING IN LAUNDRY**