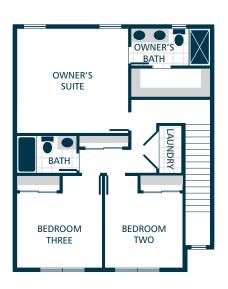

# THE IVY // DESIGN B

**LOWER MAIN UPPER** 

#### **BATHS**

- QUARTZ SLAB COUNTERTOPS, DOUBLE SINKS, TILE FLOORING & TILE SHOWER IN OWNER'S SUITE
- **QUARTZ SLAB COUNTERTOPS WITH TILE BACKSPLASH** ON BATHROOM VANITIES
- TILE FLOORING IN MAIN FLOOR BATHROOM
- **LUXURY VINYL TILE FLOORING IN BATHROOMS** (EXCLUDES OWNER'S SUITE & MAIN FLOOR BATHROOM)