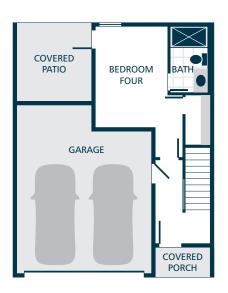

# THE IVY // DESIGN B









**LOWER MAIN UPPER** 







# **KITCHENS**

- **QUARTZ SLAB COUNTERTOPS WITH MODERN TILE BACKSPLASH**
- SHAKER STYLE CABINETS WITH CROWN MOULDING
- STAINLESS STEEL DISHWASHER, BUILT IN MICROWAVE & PREMIUM SLIDE IN ELECTRIC RANGE
- **G**ORGEOUS ENGINEERED HARDWOOD FLOORING
- STYLISH PENDANT LIGHT ACCENTS

#### LIVING SPACES

- **G**ORGEOUS ENGINEERED HARDWOOD FLOORING IN KITCHEN, DINING, & GREAT ROOM
- WHITE PAINTED MILLWORK WITH BLACK HARDWARE
- **CONTEMPORARY OPEN RAILING ACCENTS**
- **LUXURY VINYL TILE FLOORING IN LAUNDRY**

#### **BATHS**

- QUARTZ SLAB COUNTERTOPS, DOUBLE SINKS, TILE FLOORING & TILE SHOWER IN OWNER'S SUITE
- **QUARTZ SLAB COUNTERTOPS WITH TILE BACKSPLASH** ON BATHROOM VANITIES
- TILE FLOORING IN MAIN FLOOR BATHROOM
- **LUXURY VINYL TILE FLOORING IN BATHROOMS** (