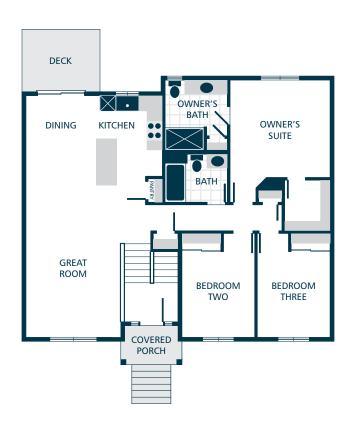

**MAIN FLOOR** 

**LOWER FLOOR** 









#### **KITCHENS**

- TIMELESS LAMINATE COUNTERTOPS WITH BEAUTIFUL 4" TILE BACKSPLASH
- TRADITIONAL STYLE CABINETS WITH CROWN MOULDING
- BLACK DISHWASHER, HOOD FAN, & ELECTRIC RANGE
- GORGEOUS LAMINATE HARDWOOD FLOORING

## LIVING SPACES

- GORGEOUS LAMINATE HARDWOOD FLOORING AT ENTRY, KITCHEN, & DINING
- WHITE PAINTED MILLWORK & 5 PANEL DOORS
- DURABLE VINYL FLOORING IN LAUNDRY (FINISHED LAUNDRY ONLY)
- STAIN RESISTANT CARPET THROUGHOUT

### **BATHS**

LAMINATE COUNTERTOPS WITH TILE BACKSPLASH AND
DURABLE VINYL FLOORING IN BATHROOMS WITH VANITIES

# **EVERYDAY DETAILS**

- DUCTLESS MINI SPLIT WITH SUPPLEMENTAL ELECTRIC WALL HEAT
- 40 GAL. ELECTRIC WATER HEATER

## **EXTERIORS**

- PROFESSIONAL FRONT YARD LANDSCAPING
- PATIO AND/OR DECK
- STEEL