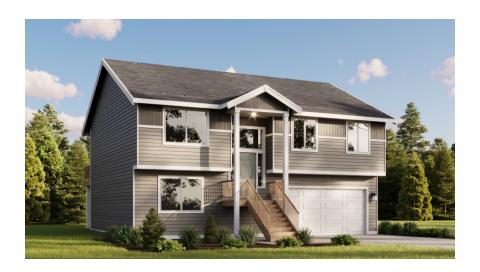

**MAIN FLOOR** 

**LOWER FLOOR** 









#### **KITCHENS**

- TIMELESS LAMINATE COUNTERTOPS WITH BEAUTIFUL 4" TILE BACKSPLASH
- TRADITIONAL STYLE CABINETS WITH CROWN MOULDING
- BLACK DISHWASHER, HOOD FAN, & ELECTRIC RANGE
- GORGEOUS LAMINATE HARDWOOD FLOORING

## LIVING SPACES

- GORGEOUS LAMINATE HARDWOOD FLOORING AT ENTRY, KITCHEN, & DINING
- WHITE PAINTED MILLWORK & 5 PANEL DOORS
- DURABLE VINYL FLOORING IN LAUNDRY (FINISHED LAUNDRY ONLY)
- STAIN RESISTANT CARPET THROUGHOUT

### **BATHS**

LAMINATE COUNTERTOPS WITH TILE BACKSPLASH AND
DURABLE VINYL FLOORING IN BATHROOMS WITH VANITIES

# **EVERYDAY DETAILS**

- DUCTLESS MINI SPLIT WITH SUPPLEMENTAL ELECTRIC WALL HEAT
- 40 GAL. ELECTRIC WATER HEATER

## **EXTERIORS**

- PROFESSIONAL FRONT YARD LANDSCAPING
- PATIO AND/OR DECK
- STE