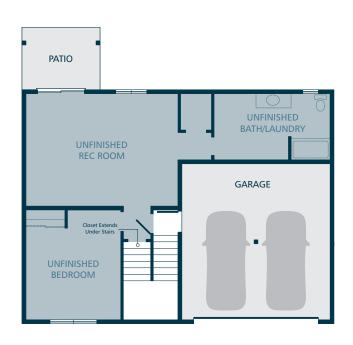

**MAIN FLOOR** 

**LOWER FLOOR** 









#### **KITCHENS**

- TIMELESS LAMINATE COUNTERTOPS WITH BEAUTIFUL 4" TILE BACKSPLASH
- TRADITIONAL STYLE CABINETS WITH CROWN MOULDING
- BLACK DISHWASHER, HOOD FAN, & ELECTRIC RANGE
- GORGEOUS LAMINATE HARDWOOD FLOORING

## LIVING SPACES

- GORGEOUS LAMINATE HARDWOOD FLOORING AT ENTRY, KITCHEN, & DINING
- WHITE PAINTED MILLWORK & 5 PANEL DOORS
- DURABLE VINYL FLOORING IN LAUNDRY (FINISHED LAUNDRY ONLY)
- STAIN RESISTANT CARPET THROUGHOUT

### **BATHS**

LAMINATE COUNTERTOPS WITH TILE BACKSPLASH AND
DURABLE VINYL FLOORING IN BATHROOMS WITH VANITIES

# **EVERYDAY DETAILS**

- DUCTLESS MINI SPLIT WITH SUPPLEMENTAL ELECTRIC WALL HEAT
- 40 GAL. ELECTRIC WATER HEATER

## **EXTERIORS**

- PROFESSIONAL FRONT YARD LANDSCAPING
- PATIO AND/OR DECK
- STEEL G