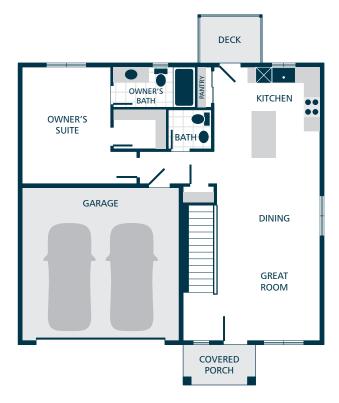

3 = 2.5 = 2 = 1,498 FT.







**MAIN FLOOR** 

**LOWER FLOOR** 









## **KITCHENS**

- TIMELESS LAMINATE COUNTERTOPS WITH BEAUTIFUL 4" TILE BACKSPLASH
- TRADITIONAL STYLE CABINETS WITH CROWN MOULDING
- EFFICIENT, HIGH QUALITY, STAINLESS STEEL DISHWASHER, BUILT IN MICROWAVE, & ELECTRIC RANGE
- GORGEOUS LAMINATE HARDWOOD FLOORING

## **LIVING SPACES**

- GORGEOUS LAMINATE HARDWOOD FLOORING AT KITCHEN, DINING, & GREAT ROOM
- WHITE PAINTED MILLWORK & 5 PANEL DOORS
- VAULTED CEILING IN OWNER'S SUITE (SELECT HOMES)
- DURABLE VINYL FLOORING IN LAUNDRY
- STAIN RESISTANT CARPET THROUGHOUT

#### **BATHS**

■ LAMINATE COUNTERTOPS WITH TILE BACKSPLASH ON BATHROOM VANITIES & DURABLE VINYL FLOORING

#### **EVERYDAY DETAILS**

- DUCTLESS MINI SPLIT WITH SUPPLEMENTAL ELECTRIC WALL HEAT
- 40 GAL. ELECTRIC WATER HEATER

# **EXT