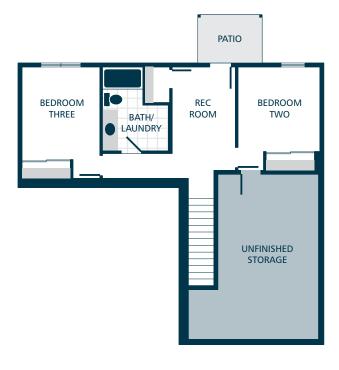

3 = 2.5 = 2 = 1,498 FT.







**MAIN FLOOR** 

**LOWER FLOOR** 









## **KITCHENS**

- TIMELESS LAMINATE COUNTERTOPS WITH BEAUTIFUL 4" TILE BACKSPLASH
- TRADITIONAL STYLE CABINETS WITH CROWN MOULDING
- EFFICIENT, HIGH QUALITY, STAINLESS STEEL DISHWASHER, BUILT IN MICROWAVE, & ELECTRIC RANGE
- GORGEOUS LAMINATE HARDWOOD FLOORING

## **LIVING SPACES**

- GORGEOUS LAMINATE HARDWOOD FLOORING AT KITCHEN, DINING, & GREAT ROOM
- WHITE PAINTED MILLWORK & 5 PANEL DOORS
- VAULTED CEILING IN OWNER'S SUITE (SELECT HOMES)
- DURABLE VINYL FLOORING IN LAUNDRY
- STAIN RESISTANT CARPET THROUGHOUT

#### **BATHS**

■ LAMINATE COUNTERTOPS WITH TILE BACKSPLASH ON BATHROOM VANITIES & DURABLE VINYL FLOORING

#### **EVERYDAY DETAILS**

- DUCTLESS MINI SPLIT WITH SUPPLEMENTAL ELECTRIC WALL HEAT
- 40 GAL. ELECTRIC WATER HEATER

# **EXTER