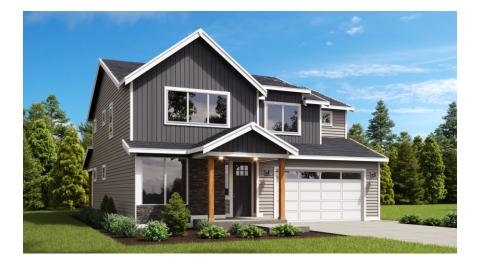

# THE SAVANNAH // DESIGN A 5 2.75 2 3,059 9

### **EXTERIORS**

- PROFESSIONAL LANDSCAPING
- RUSTIC STONE & STAINED PINE ACCENTS
- STEEL GARAGE DOORS WITH GLASS ACCENTS
- **50** YEAR WARRANTED FIBER CEMENT SIDING
- **30** YEAR ARCHITECTURAL COMPOSITION SHINGLES