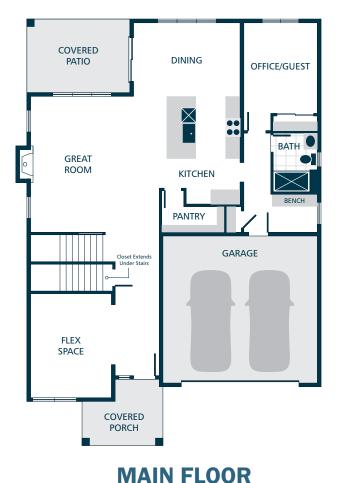

lympic VISTA

# THE SAVANNAH // DESIGN A 5 2.75 2 3,059 9







#### UPPER FLOOR



INQUIRIES / INFO Info@CornerstoneHomes.com | 425.318.3991 | Scan QR Code Information presented is for illustrative purposes only, and is subject to change without notice (including, but not limited to, interior/exterior colors, dimensions, pricing, finishes, layout, features, specifications, and status). Due to construction schedules, upgrade availability is not guaranteed.



lymp

# **KITCHENS**

- QUARTZ SLAB COUNTERTOPS WITH MODERN TILE BACKSPLASH
- SHAKER STYLE CABINETS WITH CROWN MOULDING
- EFFICIENT, STAINLESS STEEL DISHWASHER, BUILT IN MICROWAVE, & PREMIUM SLIDE IN GAS RANGE
- GORGEOUS ENGINEERED HARDWOOD FLOORING
- STYLISH PENDANT LIGHT ACCENTS

### **LIVING SPACES**

- GORGEOUS ENGINEERED HARDWOOD FLOORING AT ENTRY, KITCHEN, DINING, & GREAT ROOM
- GAS FIRE