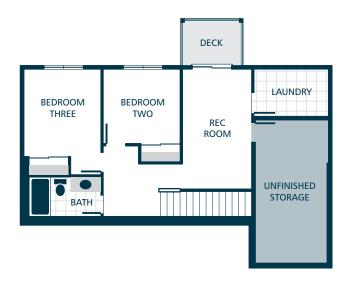

**MAIN FLOOR** 

**LOWER FLOOR** 









# **KITCHENS**

- TIMELESS LAMINATE COUNTERTOPS WITH BEAUTIFUL 4" TILE BACKSPLASH
- TRADITIONAL STYLE CABINETS WITH CROWN MOULDING
- **EFFICIENT, HIGH QUALITY, BLACK DISHWASHER, BUILT IN** MICROWAVE, & ELECTRIC RANGE
- **GORGEOUS LAMINATE HARDWOOD FLOORING**

### LIVING SPACES

- **GORGEOUS LAMINATE HARDWOOD FLOORING AT ENTRY, KITCHEN, & DINING**
- WHITE PAINTED MILLWORK & 5 PANEL DOORS
- VAULTED CEILING IN OWNER'S SUITE (SELECT HOMES)
- **DURABLE VINYL FLOORING IN LAUNDRY**
- STAIN RESISTANT CARPET THROUGHOUT

#### **BATHS**

LAMINATE COUNTERTOPS WITH TILE BACKSPLASH ON BATHROOM VANITIES & DURABLE VINYL FLOORING

### **EVERYDAY DETAILS**

- **DUCTLESS MINI SPLIT WITH SUPPLEMENTAL ELECTRIC WALL HEAT**
- **40** GAL. ELECTRIC WATER HEATER

### **E