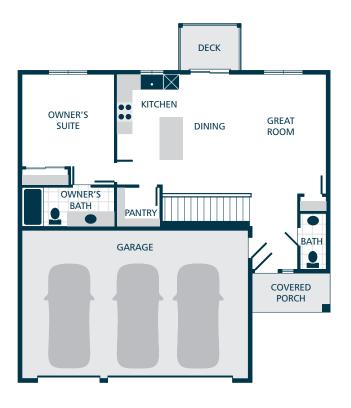

**MAIN FLOOR** 

**LOWER FLOOR** 









# **KITCHENS**

- TIMELESS LAMINATE COUNTERTOPS WITH BEAUTIFUL 4" TILE BACKSPLASH
- TRADITIONAL STYLE CABINETS WITH CROWN MOULDING
- **EFFICIENT, HIGH QUALITY, BLACK DISHWASHER, BUILT IN** MICROWAVE, & ELECTRIC RANGE
- **GORGEOUS LAMINATE HARDWOOD FLOORING**

### LIVING SPACES

- **GORGEOUS LAMINATE HARDWOOD FLOORING AT ENTRY, KITCHEN, & DINING**
- WHITE PAINTED MILLWORK & 5 PANEL DOORS
- VAULTED CEILING IN OWNER'S SUITE (SELECT HOMES)
- **DURABLE VINYL FLOORING IN LAUNDRY**
- STAIN RESISTANT CARPET THROUGHOUT

#### **BATHS**

LAMINATE COUNTERTOPS WITH TILE BACKSPLASH ON BATHROOM VANITIES & DURABLE VINYL FLOORING

### **EVERYDAY DETAILS**

- **DUCTLESS MINI SPLIT WITH SUPPLEMENTAL ELECTRIC WALL HEAT**
- **40** GAL. ELECTRIC WATER HEATER

### *