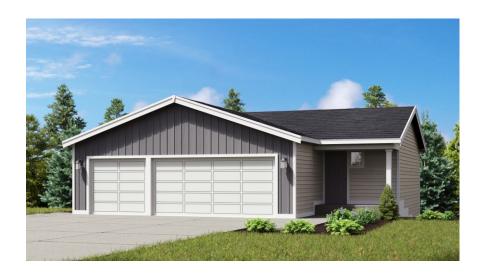

**MAIN FLOOR** 

**LOWER FLOOR** 









# **KITCHENS**

- TIMELESS LAMINATE COUNTERTOPS WITH BEAUTIFUL 4" TILE BACKSPLASH
- TRADITIONAL STYLE CABINETS WITH CROWN MOULDING
- **EFFICIENT, HIGH QUALITY, BLACK DISHWASHER, BUILT IN** MICROWAVE, & ELECTRIC RANGE
- **GORGEOUS LAMINATE HARDWOOD FLOORING**

### LIVING SPACES

- **GORGEOUS LAMINATE HARDWOOD FLOORING AT ENTRY, KITCHEN, & DINING**
- WHITE PAINTED MILLWORK & 5 PANEL DOORS
- VAULTED CEILING IN OWNER'S SUITE (SELECT HOMES)
- **DURABLE VINYL FLOORING IN LAUNDRY**
- STAIN RESISTANT CARPET THROUGHOUT

#### **BATHS**

LAMINATE COUNTERTOPS WITH TILE BACKSPLASH ON BATHROOM VANITIES & DURABLE VINYL FLOORING

### **EVERYDAY DETAILS**

- **DUCTLESS MINI SPLIT WITH SUPPLEMENTAL ELECTRIC WALL HEAT**
- **40** GAL. ELECTRIC WATER HEATER

###