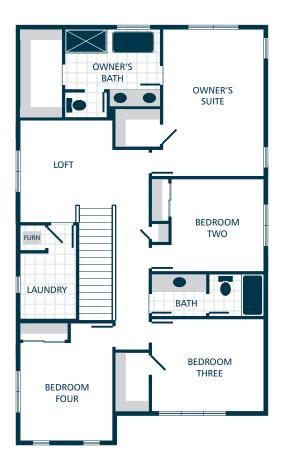

ella resta

# THE NOELLE // DESIGN A 4 🛏 | 2.5 📛 | 2 💼 | 2,358 🛱







## **UPPER FLOOR**

### **MAIN FLOOR**

#### **INQURIES/SALES TEAM**

Info@CornerstoneHomes.com | 425.318.3991 information presented is for illustrative purposes only, and is subject to change without notice (including, but not limited to, interior/exterior colors, dimensions, pricing, finishes, layout, features, specifications, and status). Due to construction schedules, upgrade availability is not guaranteed.

**CORNERSTONE HOMES** CornerstoneHomes.com

### **KITCHENS**

- QUARTZ SLAB COUNTERTOPS WITH MODERN TILE BACKSPLASH
- SHAKER STYLE CABINETS WITH CROWN MOULDING
- **EFFICIENT, HIGH QUALITY, STAINLESS STEEL DISHWASHER, BUILT IN MICROWAVE, & GAS RANGE**
- **GORGEOUS ENGINEERED HARDWOOD FLOORS**
- **STYLISH PENDANT LIGHT ACCENTS**

### LIVING SPACES

- **G**ORGEOUS ENGINEERED HARDWOO