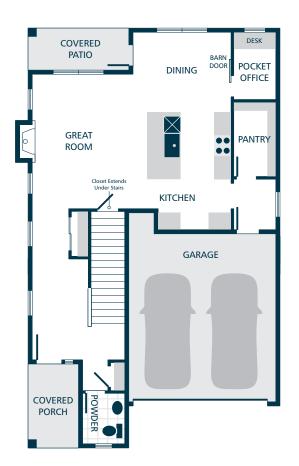

ella resta

# THE NOELLE // DESIGN A 4 🛏 | 2.5 📛 | 2 💼 | 2,358 🛱







## **UPPER FLOOR**

### **MAIN FLOOR**

#### **INQURIES/SALES TEAM**

Info@CornerstoneHomes.com | 425.318.3991 information presented is for illustrative purposes only, and is subject to change without notice (including, but not limited to, interior/exterior colors, dimensions, pricing, finishes, layout, features, specifications, and status). Due to construction schedules, upgrade availability is not guaranteed.

**CORNERSTONE HOMES** CornerstoneHomes.com

### **KITCHENS**

- QUARTZ SLAB COUNTERTOPS WITH MODERN TILE BACKSPLASH
- SHAKER STYLE CABINETS WITH CROWN MOULDING
- **EFFICIENT, HIGH QUALITY, STAINLESS STEEL DISHWASHER, BUILT IN MICROWAVE, & GAS RANGE**
- **GORGEOUS ENGINEERED HARDWOOD FLOORS**
- **STYLISH PENDANT LIGHT ACCENTS**

### LIVING SPACES

- **G**ORGEOUS ENGINEERED HARDW