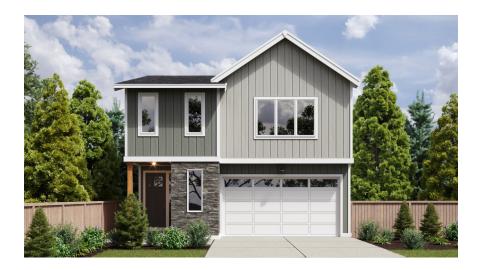

# THE NOELLE // DESIGN A 4 🛏 | 2.5 📛 | 2 💼 | 2,358 🛱

#### **EXTERIORS**

- **PROFESSIONAL LANDSCAPING**
- **RUSTIC STONE & STAINED PINE ACCENTS**
- **PATIO AND/OR DECK**
- **S**TEEL GARAGE DOORS WITH GLASS ACCENTS
- **50 YEAR WARRANTED FIBER CEMENT SIDING**
- **30** YEAR ARCHITECTURAL COMPOSITION SHINGLES