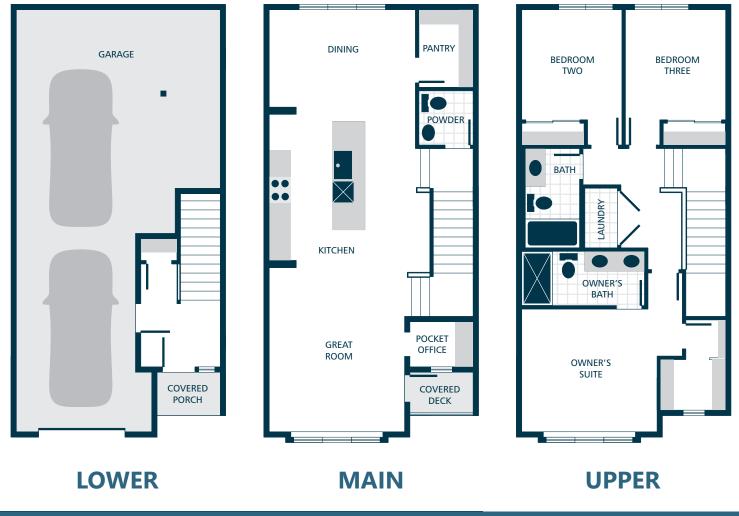

# **THE JUNIPER** 3 🛏 | 2.25 📛 | 2 🚘 | 1,675 🛱





#### **INQURIES/SALES TEAM**

Info@CornerstoneHomes.com | 425.318.3991 information presented is for illustrative purposes only, and is subject to change without notice (including, but not limited to, interior/exterior colors, dimensions, pricing, finishes, layout, features, specifications, and status). Due to construction schedules, upgrade availability is not guaranteed.





### **KITCHENS**

- QUARTZ SLAB COUNTERTOPS WITH MODERN TILE BACKSPLASH
- SHAKER STYLE CABINETS WITH CROWN MOULDING
- **EFFICIENT, HIGH QUALITY, STAINLESS STEEL DISHWASHER, BUILT IN MICROWAVE, & GAS RANGE**
- **GORGEOUS LAMINATE HARDWOOD FLOORS**
- **STYLISH PENDANT LIGHT ACCENTS**

### LIVING SPACES

- **GORGEOUS LAMINATE HARDWOOD FLOORS AT KITCHEN.** DINING, & GREAT ROOM
- **STAIN RESISTANT CARPET THROUGHOUT**
-