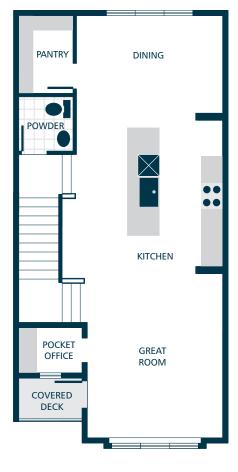

## **KITCHENS**

- **QUARTZ SLAB COUNTERTOPS WITH MODERN TILE BACKSPLASH**
- SHAKER STYLE CABINETS WITH CROWN MOULDING
- **EFFICIENT, HIGH QUALITY, STAINLESS STEEL DISHWASHER, BUILT IN MICROWAVE, & GAS RANGE**
- **GORGEOUS LAMINATE HARDWOOD FLOORS**
- STYLISH PENDANT LIGHT ACCENTS

## LIVING SPACES

- GORGEOUS LAMINATE HARDWOOD FLOORS AT KITCHEN. DINING, & GREAT ROOM
- **STAIN RESISTANT CARPET THROUGHOUT**
- LUXURY VINYL PLANK FLOORING IN LAUNDRY
- **CONTEMPORARY IRON RAILING ACCENTS**