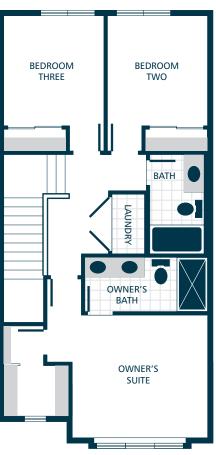

#### **BATHS**

- DOUBLE SINKS, TILE FLOORING, TILE SHOWER, & DUAL SHOWERHEAD SYSTEM IN OWNER'S SUITE
- QUARTZ SLAB COUNTERTOPS WITH TILE BACKSPLASH ON **BATHROOM VANITIES (EXCLUDES POWDER)**
- **LUXURY VINYL PLANK FLOORING IN BATHROOMS** (EXCLUDES OWNER'S SUITE)