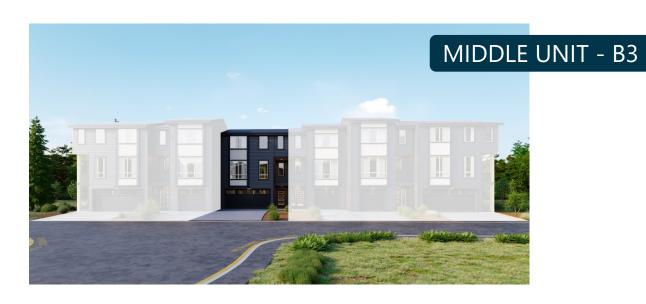

3 = 2.25 = 2 = 1,963 FT.









**LOWER MAIN UPPER** 





## **KITCHENS**

- **QUARTZ SLAB COUNTERTOPS WITH MODERN TILE BACKSPLASH**
- SHAKER STYLE CABINETS WITH CROWN MOULDING
- **EFFICIENT, HIGH QUALITY, STAINLESS STEEL DISHWASHER, BUILT IN MICROWAVE, & GAS RANGE**
- **GORGEOUS LAMINATE HARDWOOD FLOORS**
- STYLISH PENDANT LIGHT ACCENTS

## LIVING SPACES

- GORGEOUS LAMINATE HARDWOOD FLOORS AT KITCHEN. DINING, & GREAT ROOM
- **STAIN RESISTANT CARPET THROUGHOUT**
- LUXURY VINYL PLANK FLOORING IN LAUNDRY
- **CONTEMPORARY IRON RAILING ACCENTS**

# **EXTERIORS**

- **PROFESSIONAL LANDSCAPING**
- **STAINED PINE ACCENTS (SELECT HOMES)**
- **COVERED PORCH AND DECK**
- STEEL GARAGE DOORS WITH GLASS ACCENTS
- **50** YEAR WARRANTED FIBER CEMENT SIDING
- **30** YEAR ARCHITECTURAL COMPOSITION SHINGLES

#### **BATHS**

- DO