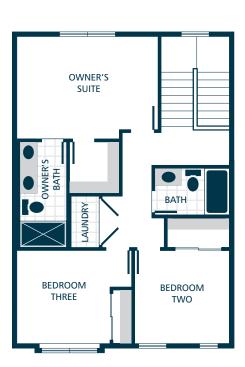

3 = 2.25 = 2 = 1,963 FT.

**LOWER MAIN UPPER** 

#### **BATHS**

- DOUBLE SINKS, TILE FLOORING, TILE SHOWER, & DUAL SHOWERHEAD SYSTEM IN OWNER'S SUITE
- QUARTZ SLAB COUNTERTOPS WITH TILE BACKSPLASH ON **BATHROOM VANITIES (EXCLUDES POWDER)**
- **LUXURY VINYL PLANK FLOORING IN BATHROOMS** (EXCLUDES OWNER'S SUITE)