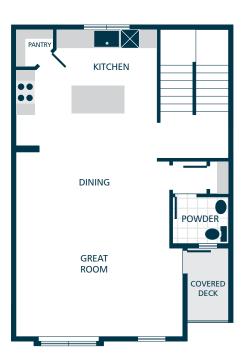

3 = 2.25 = 2 = 1,963 FT.

**LOWER MAIN UPPER** 

## **KITCHENS**

- **QUARTZ SLAB COUNTERTOPS WITH MODERN TILE BACKSPLASH**
- SHAKER STYLE CABINETS WITH CROWN MOULDING
- **EFFICIENT, HIGH QUALITY, STAINLESS STEEL DISHWASHER, BUILT IN MICROWAVE, & GAS RANGE**
- **GORGEOUS LAMINATE HARDWOOD FLOORS**
- STYLISH PENDANT LIGHT ACCENTS

## LIVING SPACES

- GORGEOUS LAMINATE HARDWOOD FLOORS AT KITCHEN. DINING, & GREAT ROOM
- **STAIN RESISTANT CARPET THROUGHOUT**
- LUXURY VINYL PLANK FLOORING IN LAUNDRY
- **CONTEMPORARY IRON RAILING ACCENTS**