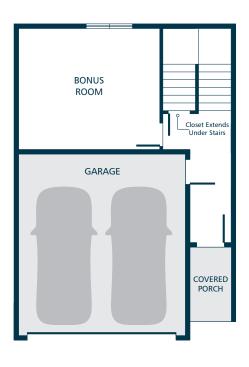

3 = 2.25 = 2 = 1,963 FT.

**LOWER MAIN UPPER** 

# **EXTERIORS**

- **PROFESSIONAL LANDSCAPING**
- **STAINED PINE ACCENTS (SELECT HOMES)**
- **COVERED PORCH AND DECK**
- STEEL GARAGE DOORS WITH GLASS ACCENTS
- **50** YEAR WARRANTED FIBER CEMENT SIDING
- **30** YEAR ARCHITECTURAL COMPOSITION SHINGLES