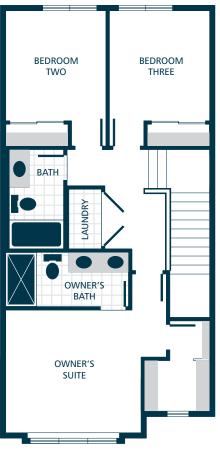

3 2.25 2 2 1,675 50.









**LOWER** 

**MAIN** 

**UPPER** 





## **KITCHENS**

- **QUARTZ SLAB COUNTERTOPS WITH MODERN TILE BACKSPLASH**
- SHAKER STYLE CABINETS WITH CROWN MOULDING
- **EFFICIENT, HIGH QUALITY, STAINLESS STEEL DISHWASHER, BUILT IN MICROWAVE, & GAS RANGE**
- **GORGEOUS LAMINATE HARDWOOD FLOORS**
- STYLISH PENDANT LIGHT ACCENTS

## LIVING SPACES

- GORGEOUS LAMINATE HARDWOOD FLOORS AT KITCHEN. DINING, & GREAT ROOM
- **STAIN RESISTANT CARPET THROUGHOUT**
- LUXURY VINYL PLANK FLOORING IN LAUNDRY
- **CONTEMPORARY IRON RAILING ACCENTS**

# **EXTERIORS**

- **PROFESSIONAL LANDSCAPING**
- **STAINED PINE ACCENTS (SELECT HOMES)**
- **COVERED PORCH AND DECK**
- STEEL GARAGE DOORS WITH GLASS ACCENTS
- **50** YEAR WARRANTED FIBER CEMENT SIDING
- **30** YEAR ARCHITECTURAL COMPOSITION SHINGLES

#### **BATHS**