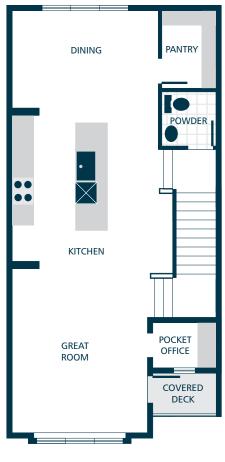

3 2.25 2 2 1,675 50.









**LOWER** 

**MAIN** 

**UPPER** 





## **KITCHENS**

- **QUARTZ SLAB COUNTERTOPS WITH MODERN TILE BACKSPLASH**
- SHAKER STYLE CABINETS WITH CROWN MOULDING
- **EFFICIENT, HIGH QUALITY, STAINLESS STEEL DISHWASHER, BUILT IN MICROWAVE, & GAS RANGE**
- **GORGEOUS LAMINATE HARDWOOD FLOORS**
- STYLISH PENDANT LIGHT ACCENTS

## LIVING SPACES

- GORGEOUS LAMINATE HARDWOOD FLOORS AT KITCHEN. DINING, & GREAT ROOM
- **STAIN RESISTANT CARPET THROUGHOUT**
- LUXURY VINYL PLANK FLOORING IN LAUNDRY
- **CONTEMPORARY IRON RAILING ACCENTS**

# **EXTERIORS**

- **PROFESSIONAL LANDSCAPING**
- **STAINED PINE ACCENTS (SELECT HOMES)**
- **COVERED PORCH AND DECK**
- STEEL GARAGE DOORS WITH GLASS ACCENTS
- **50** YEAR WARRANTED FIBER CEMENT SIDING
- **30** YEAR ARCHITECTURAL COMPOSITION SHINGLES

#### **BATHS