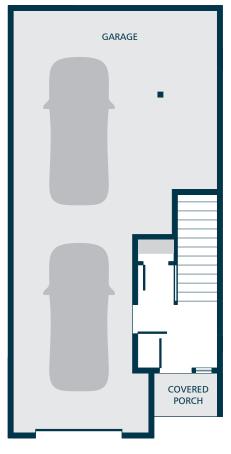

3 2.25 2 2 1,675 50.









**LOWER** 

**MAIN** 

**UPPER** 





## **KITCHENS**

- **QUARTZ SLAB COUNTERTOPS WITH MODERN TILE BACKSPLASH**
- SHAKER STYLE CABINETS WITH CROWN MOULDING
- **EFFICIENT, HIGH QUALITY, STAINLESS STEEL DISHWASHER, BUILT IN MICROWAVE, & GAS RANGE**
- **GORGEOUS LAMINATE HARDWOOD FLOORS**
- STYLISH PENDANT LIGHT ACCENTS

## LIVING SPACES

- GORGEOUS LAMINATE HARDWOOD FLOORS AT KITCHEN. DINING, & GREAT ROOM
- **STAIN RESISTANT CARPET THROUGHOUT**
- LUXURY VINYL PLANK FLOORING IN LAUNDRY
- **CONTEMPORARY IRON RAILING ACCENTS**

# **EXTERIORS**

- **PROFESSIONAL LANDSCAPING**
- **STAINED PINE ACCENTS (SELECT HOMES)**
- **COVERED PORCH AND DECK**
- STEEL GARAGE DOORS WITH GLASS ACCENTS
- **50** YEAR WARRANTED FIBER CEMENT SIDING
- **30** YEAR ARCHITECTURAL COMPOSITION SHINGLES

#### **BAT