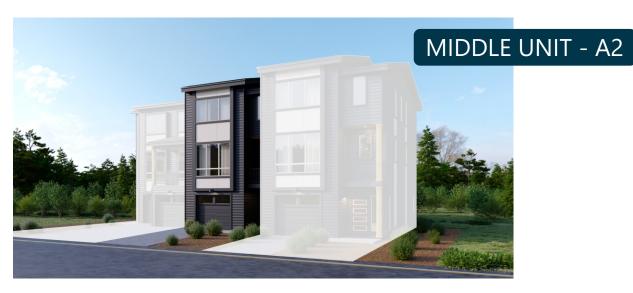

3 2.25 2 2 1,675 50.









**LOWER** 

**MAIN** 

**UPPER** 





## **KITCHENS**

- **QUARTZ SLAB COUNTERTOPS WITH MODERN TILE BACKSPLASH**
- SHAKER STYLE CABINETS WITH CROWN MOULDING
- **EFFICIENT, HIGH QUALITY, STAINLESS STEEL DISHWASHER, BUILT IN MICROWAVE, & GAS RANGE**
- **GORGEOUS LAMINATE HARDWOOD FLOORS**
- STYLISH PENDANT LIGHT ACCENTS

## LIVING SPACES

- GORGEOUS LAMINATE HARDWOOD FLOORS AT KITCHEN. DINING, & GREAT ROOM
- **STAIN RESISTANT CARPET THROUGHOUT**
- LUXURY VINYL PLANK FLOORING IN LAUNDRY
- **CONTEMPORARY IRON RAILING ACCENTS**

# **EXTERIORS**

- **PROFESSIONAL LANDSCAPING**
- **STAINED PINE ACCENTS (SELECT HOMES)**
- **COVERED PORCH AND DECK**
- STEEL GARAGE DOORS WITH GLASS ACCENTS
- **50** YEAR WARRANTED FIBER CEMENT SIDING
- **30** YEAR ARCHITECTURAL COMPOSITION SHINGLES

#### **B