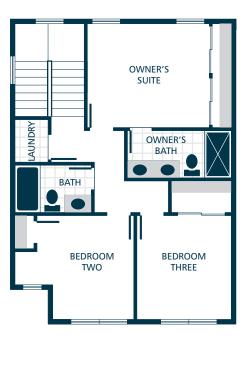

#### **BATHS**

- DOUBLE SINKS, TILE FLOORING, TILE SHOWER, & DUAL SHOWERHEAD SYSTEM IN OWNER'S SUITE
- QUARTZ SLAB COUNTERTOPS WITH TILE BACKSPLASH ON **BATHROOM VANITIES (EXCLUDES POWDER)**
- **LUXURY VINYL PLANK FLOORING IN BATHROOMS** (EXCLUDES OWNER'S SUITE)