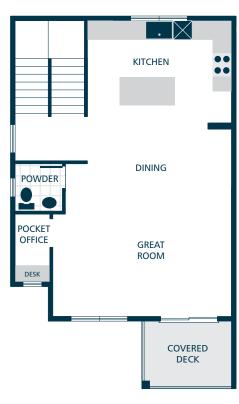

## **KITCHENS**

- **QUARTZ SLAB COUNTERTOPS WITH MODERN TILE BACKSPLASH**
- SHAKER STYLE CABINETS WITH CROWN MOULDING
- **EFFICIENT, HIGH QUALITY, STAINLESS STEEL DISHWASHER, BUILT IN MICROWAVE, & GAS RANGE**
- **GORGEOUS LAMINATE HARDWOOD FLOORS**
- STYLISH PENDANT LIGHT ACCENTS

## LIVING SPACES

- GORGEOUS LAMINATE HARDWOOD FLOORS AT KITCHEN. DINING, & GREAT ROOM
- **STAIN RESISTANT CARPET THROUGHOUT**
- LUXURY VINYL PLANK FLOORING IN LAUNDRY
- **CONTEMPORARY IRON RAILING ACCENTS**