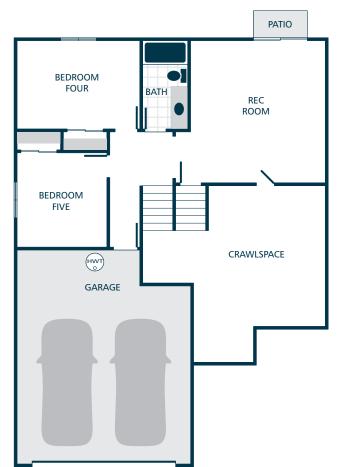

DECK

**KITCHEN** OWNER'S •• SUITE DINING **OWNER'S** BATH **GREAT ROOM BATH** LAUNDRY **ENTRY** BEDROOM COVERED TWO PORCH **BEDROOM** THREE

**LOWER FLOOR** 

**MAIN FLOOR** 