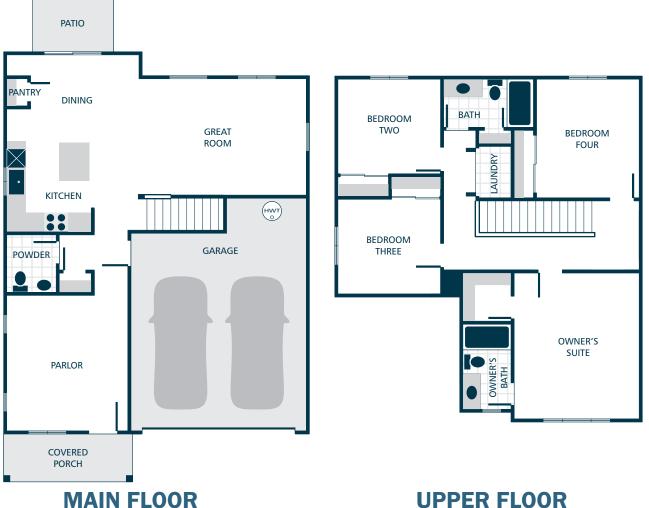

## LIVING SPACES

- GORGEOUS LAMINATE HARDWOOD FLOORS AT ENTRY, **KITCHEN, & DINING**
- **STAIN RESISTANT CARPET THROUGHOUT**
- WHITE PAINTED MILLWORK THROUGHOUT
- WHITE PAINTED FIVE PANEL DOORS WITH BLACK HARDWARE
- **DURABLE VINYL FLOORING IN LAUNDRY**

### BATHS

- QUARTZ SLAB COUNTERTOPS, TILE BACKSPLASH & **DURABLE VINYL FLOORING IN OWNER'S SUITE**
- LAMINATE COUNTERTOPS, TILE BACKSPLASH & **DURABLE VINYL FLOORING IN BATHROOMS (EXCLUDES OWNER'S SUITE**)