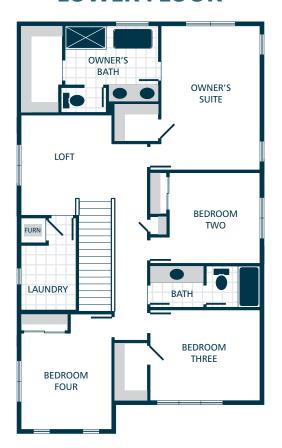

# **LOWER FLOOR**

**UPPER FLOOR** 

## **BATHS**

- QUARTZ SLAB COUNTERTOPS, DOUBLE SINKS, TILE FLOOR, TILE SHOWER, & DUAL SHOWERHEAD SYSTEM IN OWNER'S SUITE
- LAMINATE COUNTERTOPS, TILE BACKSPLASH & LUXURY VINYL PLANK FLOORING IN BATHROOMS (EXCLUDES OWNER'S SUITE & POWDER)
- Shower (select homes) & tile flooring in powder
- LUXURIOUS LOUNGE TUB IN OWNER'S SUITE (SELECT HOMES)