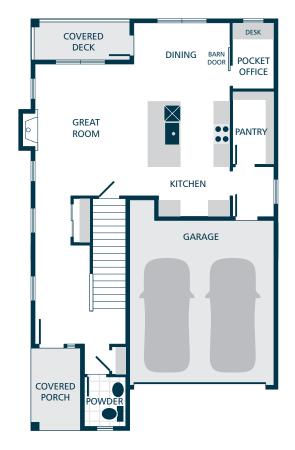

# **LOWER FLOOR**

**UPPER FLOOR** 

#### **KITCHENS**

- QUARTZ SLAB COUNTERTOPS WITH MODERN TILE BACKSPLASH
- SHAKER STYLE CABINETS WITH CROWN MOULDING
- EFFICIENT, HIGH QUALITY, STAINLESS STEEL DISHWASHER, BUILT IN MICROWAVE, & GAS RANGE
- GORGEOUS ENGINEERED HARDWOOD FLOORS
- STYLISH PENDANT LIGHT ACCENTS

## **LIVING SPACES**

- GORGEOUS ENGINEERED HARDWOOD FLOORS AT KITCHEN, DINING, & GREAT ROOM
- LUXURY VINYL PLANK FLOORING IN LAUNDRY
- GAS FIREPLACE WITH MANTEL

## **BATHS**

- QUARTZ SLAB COUNTERTOPS, DOUBLE SINKS, TILE FLOOR, TILE SHOWER, & DUAL SHOWERHEAD SYSTEM IN OWNER'S SUITE
- LAMINATE COUNTERTOPS, TILE BACKSPLASH & LUXURY VINYL PLANK FLOORING IN BATHROOMS (EXCLUDES OWNER'S SUITE & POWDER)
- Shower (select homes) & tile flooring in powder
- LUXURIOUS LOUNGE TUB IN OWNER'S SUITE (SELECT HOMES)