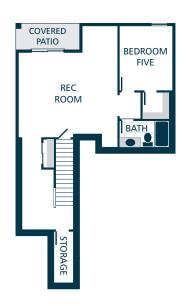

5 = 3.5 = 3,253 FT





# **LOWER FLOOR**







**UPPER FLOOR** 





#### **KITCHENS**

- QUARTZ SLAB COUNTERTOPS WITH MODERN TILE BACKSPLASH
- SHAKER STYLE CABINETS WITH CROWN MOULDING
- EFFICIENT, HIGH QUALITY, STAINLESS STEEL DISHWASHER, BUILT IN MICROWAVE, & GAS RANGE
- GORGEOUS ENGINEERED HARDWOOD FLOORS
- STYLISH PENDANT LIGHT ACCENTS

## **LIVING SPACES**

- GORGEOUS ENGINEERED HARDWOOD FLOORS AT KITCHEN, DINING, & GREAT ROOM
- LUXURY VINYL PLANK FLOORING IN LAUNDRY
- GAS FIREPLACE WITH MANTEL

## **BATHS**

- QUARTZ SLAB COUNTERTOPS, DOUBLE SINKS, TILE FLOOR, TILE SHOWER, & DUAL SHOWERHEAD SYSTEM IN OWNER'S SUITE
- LAMINATE COUNTERTOPS, TILE BACKSPLASH & LUXURY VINYL PLANK FLOORING IN BATHROOMS (EXCLUDES OWNER'S SUITE & POWDER)
- Shower (select homes) & tile flooring in powder
- LUXURIOUS LOUNGE TUB I