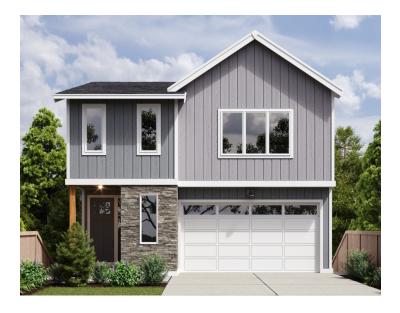

#### **EXTERIORS**

- PROFESSIONAL LANDSCAPING
- RUSTIC STONE & STAINED PINE ACCENTS
- PATIO AND/OR DECK
- STEEL GARAGE DOORS WITH GLASS ACCENTS
- 50 YEAR WARRANTED FIBER CEMENT SIDING
- **30** YEAR ARCHITECTURAL COMPOSITION SHINGLES