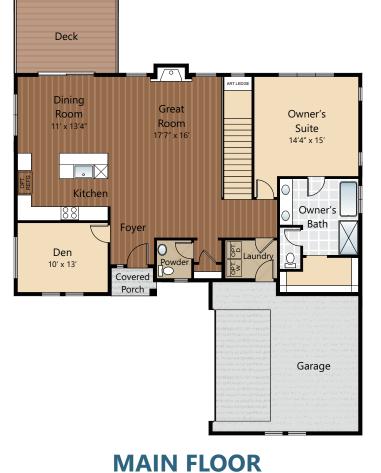

Bedroom Two 12'2" x 13'6" Bath

## **LOWER FLOOR**

Due to construction schedules, upgrade availability is not guaranteed. All renderings, floorplans, maps, and displays are for illustrative purpose only. Any dimensions and square footages included are approximate and all prices, specifications, terms, and conditions are subject to change without notice.