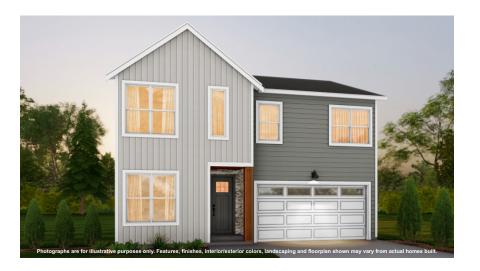

4 2.25 **2** 2,466 **3** 2









# **MAIN FLOOR**

## **UPPER FLOOR**

Due to construction schedules, upgrade availability is not guaranteed.

All renderings, floorplans, maps, and displays are for illustrative purpose only. Any dimensions and square footages included are approximate and all prices, specifications, terms, and conditions are subject to change without notice.









### **STANDARD**

#### Kitchens

- QUARTZ SLAB COUNTERTOPS WITH MODERN TILE BACKSPLASH
- Premium shaker style cabinets with crown moulding
- EFFICIENT, HIGH QUALITY, GE STAINLESS STEEL DISHWASHER, BUILT IN MICROWAVE, & GAS RANGE
- GORGEOUS ENGINEERED HARDWOOD FLOORS
- ELEGANT, SINGLE BOWL, STAINLESS-STEEL KITCHEN SINK WITH GARBAGE DISPOSAL
- SLEEK, HIGH ARC PULL OUT/PULL DOWN KITCHEN FAUCET
- STYLISH PENDANT LIGHT ACCENTS OVER KITCHEN IS