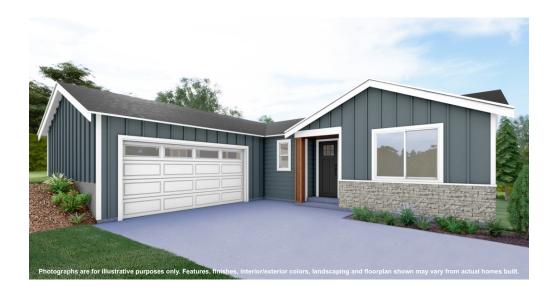

# Cavalero Hills

## The Elliot // Homesite #48

3 2.5 2 2,547









## **MAIN FLOOR**

## **LOWER FLOOR**

Due to construction schedules, upgrade availability is not guaranteed.

All renderings, floorplans, maps, and displays are for illustrative purpose only. Any dimensions and square footages included are approximate and all prices, specifications, terms, and conditions are subject to change without notice.







## Cavalero Hills

### **STANDARD**

#### Kitchens

- QUARTZ SLAB COUNTERTOPS WITH MODERN TILE BACKSPLASH
- Premium shaker style cabinets with crown moulding
- EFFICIENT, HIGH QUALITY, STAINLESS STEEL DISHWASHER, BUILT IN MICROWAVE, & RANGE COOKTOP
- GORGEOUS ENGINEERED HARDWOOD FLOORS
- ELEGANT, SINGLE BOWL, STAINLESS STEEL KITCHEN SINK WITH GARBAGE DISPOSAL
- STYLISH, HIGH ARC PULL OUT/PULL DOWN KITCHEN FAUCET
- USB CHARGING OUTLET

###