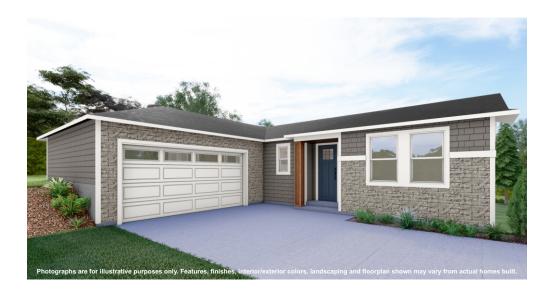

# Cavalero Hills

The Elliot // Homesite #46

3 2.5 2 2,547







# **MAIN FLOOR**

## **LOWER FLOOR**

Due to construction schedules, upgrade availability is not guaranteed.

All renderings, floorplans, maps, and displays are for illustrative purpose only. Any dimensions and square footages included are approximate and all prices, specifications, terms, and conditions are subject to change without notice.







# Cavalero Hills

### **STANDARD**

#### Kitchens

- QUARTZ SLAB COUNTERTOPS WITH MODERN TILE BACKSPLASH
- Premium shaker style cabinets with crown moulding
- EFFICIENT, HIGH QUALITY, STAINLESS STEEL DISHWASHER, BUILT IN MICROWAVE, & RANGE COOKTOP
- GORGEOUS ENGINEERED HARDWOOD FLOORS
- ELEGANT, SINGLE BOWL, STAINLESS STEEL KITCHEN SINK WITH GARBAGE DISPOSAL
- STYLISH, HIGH ARC PULL OUT/PULL DOWN KITCHEN FAUCET
- USB CHARGING OUTLET

## **