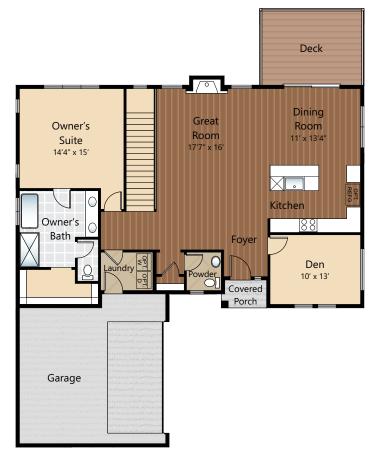

# Cavalero Hills

The Elliot // Homesite #46

3 2.5 2 2,547







# **MAIN FLOOR**

## **LOWER FLOOR**

Due to construction schedules, upgrade availability is not guaranteed.

All renderings, floorplans, maps, and displays are for illustrative purpose only. Any dimensions and square footages included are approximate and all prices, specifications, terms, and conditions are subject to change without notice.







# Cavalero Hills

### **STANDARD**

#### Kitchens

- QUARTZ SLAB COUNTERTOPS WITH MODERN TILE BACKSPLASH
- Premium shaker style cabinets with crown moulding
- EFFICIENT, HIGH QUALITY, STAINLESS STEEL DISHWASHER, BUILT IN MICROWAVE, & RANGE COOKTOP
- GORGEOUS ENGINEERED HARDWOOD FLOORS
- ELEGANT, SINGLE BOWL, STAINLESS STEEL KITCHEN SINK WITH GARBAGE DISPOSAL
- STYLISH, HIGH ARC PULL OUT/PULL DOWN KITCHEN FAUCET
- USB CHARGING OUTLET

## **Li