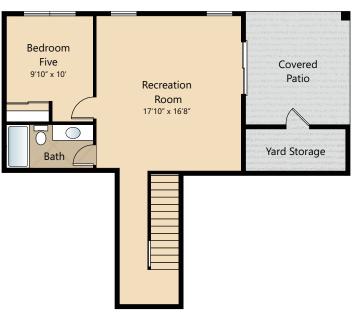

# **LOWER FLOOR**





## **MAIN FLOOR**

## **UPPER FLOOR**

Due to construction schedules, upgrade availability is not guaranteed.

All renderings, floorplans, maps, and displays are for illustrative purpose only. Any dimensions and square footages included are approximate and all prices, specifications, terms, and conditions are subject to change without notice.









### **STANDARD**

#### Kitchens

- QUARTZ SLAB COUNTERTOPS WITH MODERN TILE BACKSPLASH
- PREMIUM, SOFT CLOSE SHAKER STYLE CABINETS WITH CROWN MOULDING
- EFFICIENT, HIGH QUALITY, STAINLESS STEEL DISHWASHER, BUILT IN MICROWAVE, & GAS RANGE
- GORGEOUS ENGINEERED HARDWOOD FLOORS
- ELEGANT, SINGLE BOWL, STAINLESS STEEL KITCHEN SINK WITH GARBAGE DISPOSAL
- STYLISH, HIGH ARC PULL OUT/PULL DOWN KITCHEN FAUCET
- USB CHARGING O