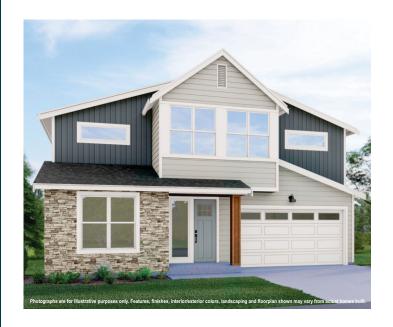

#### Exteriors

- PROFESSIONAL LANDSCAPING
- EXPOSED AGGREGATE EXTERIOR FLATWORK
- STYLISH FIBERGLASS ENTRY DOOR WITH DECORATIVE DETAILS
- RUSTIC STONE & STAINED PINE ACCENTS
- LOW-MAINTENANCE, LIFETIME-WARRANTED WINDOWS
  WITH SCREENS
- STEEL GARAGE DOORS WITH GLASS ACCENTS
- CONCRETE PATIO AND/OR DECK
- COVERED ENTRY (SELECT HOMES)
- 25 YEAR WARRANTED FIBER CEMENT SIDING
- 30 YEAR ARCHITECTURAL COMPOSITION SHINGLES