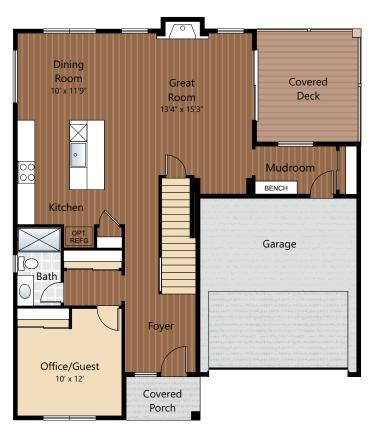

# **LOWER FLOOR**





## **MAIN FLOOR**

## **UPPER FLOOR**

Due to construction schedules, upgrade availability is not guaranteed.

All renderings, floorplans, maps, and displays are for illustrative purpose only. Any dimensions and square footages included are approximate and all prices, specifications, terms, and conditions are subject to change without notice.









### **STANDARD**

#### Kitchens

- QUARTZ SLAB COUNTERTOPS WITH MODERN TILE BACKSPLASH
- PREMIUM, SOFT CLOSE SHAKER STYLE CABINETS WITH CROWN MOULDING
- EFFICIENT, HIGH QUALITY, STAINLESS STEEL DISHWASHER, BUILT IN MICROWAVE, & GAS RANGE
- GORGEOUS ENGINEERED HARDWOOD FLOORS
- ELEGANT, SINGLE BOWL, STAINLESS STEEL KITCHEN SINK WITH GARBAGE DISPOSAL
- STYLISH, HIGH ARC PULL OUT/PULL DOWN KITCHEN FAUCET
- USB CHARGING OUTLET

### **Living S