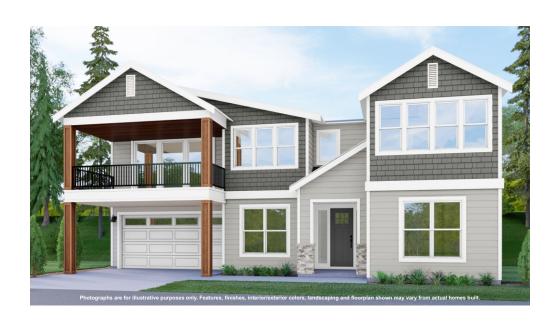

# Highlights

- GORGEOUS ENGINEERED HARDWOOD FLOORS
- QUARTZ SLAB COUNTERTOPS WITH MODERN TILE
  BACKSPLASH IN KITCHEN & BATHROOMS
- Inviting outdoor living spaces
- RUSTIC STONE & STAINED PINE EXTERIOR ACCENTS
- PREMIUM, SOFT CLOSE CABINETS AND STAINLESS STEEL APPLIANCES IN KITCHEN