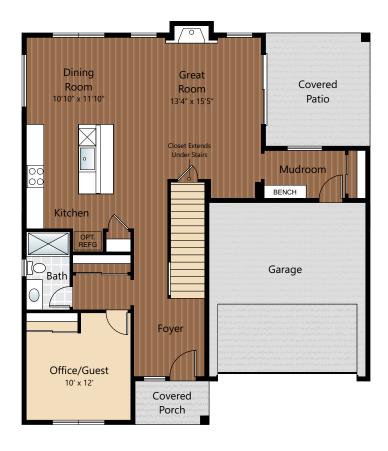

# **MAIN FLOOR**

## **UPPER FLOOR**

Due to construction schedules, upgrade availability is not guaranteed.

All renderings, floorplans, maps, and displays are for illustrative purpose only. Any dimensions and square footages included are approximate and all prices, specifications, terms, and conditions are subject to change without notice.









## **STANDARD**

### Kitchens

- QUARTZ SLAB COUNTERTOPS WITH MODERN TILE BACKSPLASH
- PREMIUM, SOFT CLOSE SHAKER STYLE CABINETS WITH CROWN MOULDING
- EFFICIENT, HIGH QUALITY, GE STAINLESS STEEL DISHWASHER, BUILT IN MICROWAVE, & GAS RANGE
- GORGEOUS ENGINEERED HARDWOOD FLOORS
- ELEGANT, SINGLE BOWL, STAINLESS-STEEL KITCHEN SINK WITH GARBAGE DISPOSAL
- STYLISH, HIGH ARC PULL OUT/PULL DOWN KITCHEN FAUCET
- USB CHARGING OUTLET

## **Living Sp