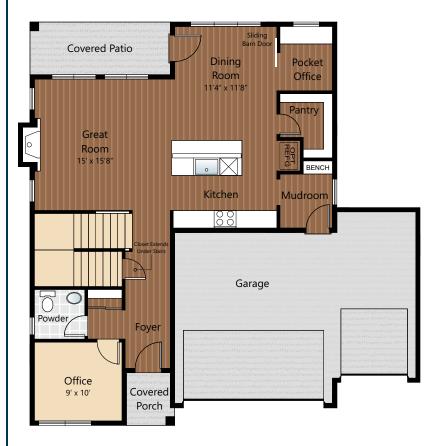

# **MAIN FLOOR**

# **UPPER FLOOR**

Due to construction schedules, upgrade availability is not guaranteed.

All renderings, floorplans, maps, and displays are for illustrative purpose only. Any dimensions and square footages included are approximate and all prices, specifications, terms, and conditions are subject to change without notice.









## **STANDARD**

#### Kitchens

- QUARTZ SLAB COUNTERTOPS WITH MODERN TILE BACKSPLASH
- PREMIUM, SOFT CLOSE SHAKER STYLE CABINETS WITH CROWN MOULDING
- EFFICIENT, HIGH QUALITY, GE STAINLESS STEEL DISHWASHER, BUILT IN MICROWAVE, & GAS RANGE
- GORGEOUS ENGINEERED HARDWOOD FLOORS
- ELEGANT, SINGLE BOWL, STAINLESS-STEEL KITCHEN SINK WITH GARBAGE DISPOSAL
- STYLISH, HIGH ARC PULL OUT/PULL DOWN KITCHEN FAUCET
- USB CHARGING OUTLET

## **Living Sp