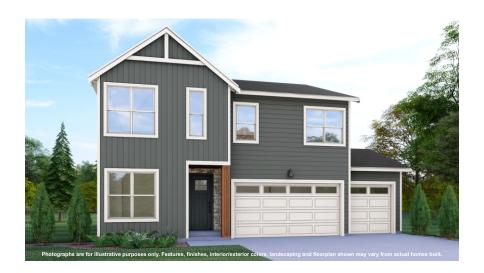

#### Exteriors

- PROFESSIONAL LANDSCAPING
- EXPOSED AGGREGATE EXTERIOR FLATWORK
- STYLISH FIBERGLASS ENTRY DOOR WITH DECORATIVE DETAILS
- RUSTIC STONE & STAINED PINE ACCENTS
- LOW-MAINTENANCE, LIFETIME-WARRANTED WINDOWS
  WITH SCREENS
- STEEL GARAGE DOORS WITH GLASS ACCENTS
- CONCRETE PATIO AND/OR DECK
- COVERED ENTRY (SELECT HOMES)
- 25 YEAR WARRANTED FIBER CEMENT SIDING
- 30 YEAR ARCHITECTURAL COMPOSITION SHINGLES

# Highlights

- GORGEOUS ENGINEERED HARDWOOD FLOORS
- QUARTZ SLAB COUNTERTOPS WITH MODERN TILE
  BACKSPLASH IN KITCHEN & BATHROOMS
- Inviting outdoor living spaces
- RUSTIC STONE & STAINED PINE EXTERIOR ACCENTS
- PREMIUM, SOFT CLOSE CABINETS AND STAINLESS STEEL APPLIANCES IN KITCHEN