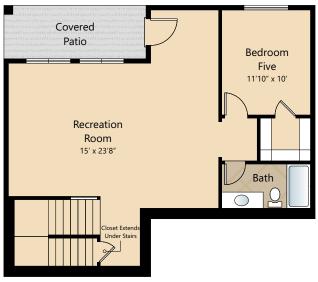

The Prescott // Homesite #33

5 = 3.75 = 3 = 3,285 FT







## **LOWER FLOOR**





# **MAIN FLOOR**

## **UPPER FLOOR**

Due to construction schedules, upgrade availability is not guaranteed.

All renderings, floorplans, maps, and displays are for illustrative purpose only. Any dimensions and square footages included are approximate and all prices, specifications, terms, and conditions are subject to change without notice.









### **STANDARD**

#### Kitchens

- QUARTZ SLAB COUNTERTOPS WITH MODERN TILE BACKSPLASH
- PREMIUM, SOFT CLOSE SHAKER STYLE CABINETS WITH CROWN MOULDING
- EFFICIENT, HIGH QUALITY, GE STAINLESS STEEL DISHWASHER, BUILT IN MICROWAVE, & GAS RANGE
- GORGEOUS ENGINEERED HARDWOOD FLOORS
- ELEGANT, SINGLE BOWL, STAINLESS-STEEL KITCHEN SINK WITH GARBAGE DISPOSAL
- STYLISH, HIGH ARC PULL OUT/PULL DOWN KITCHEN FAUCET
- USB CHARGIN