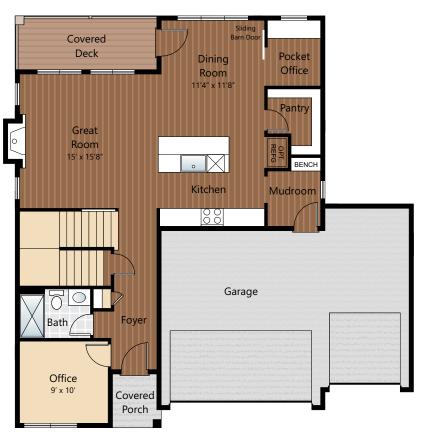

The Prescott // Homesite #33

5 = 3.75 = 3 = 3,285 FT







## **LOWER FLOOR**





# **MAIN FLOOR**

## **UPPER FLOOR**

Due to construction schedules, upgrade availability is not guaranteed.

All renderings, floorplans, maps, and displays are for illustrative purpose only. Any dimensions and square footages included are approximate and all prices, specifications, terms, and conditions are subject to change without notice.









### **STANDARD**

#### Kitchens

- QUARTZ SLAB COUNTERTOPS WITH MODERN TILE BACKSPLASH
- PREMIUM, SOFT CLOSE SHAKER STYLE CABINETS WITH CROWN MOULDING
- EFFICIENT, HIGH QUALITY, GE STAINLESS STEEL DISHWASHER, BUILT IN MICROWAVE, & GAS RANGE
- GORGEOUS ENGINEERED HARDWOOD FLOORS
- ELEGANT, SINGLE BOWL, STAINLESS-STEEL KITCHEN SINK WITH GARBAGE DISPOSAL
- STYLISH, HIGH ARC PULL OUT/PULL DOWN KITCHEN FAUCET
- USB CHARGING OUTLET

## **Living