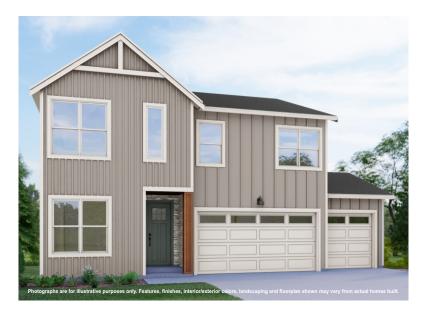

The Prescott // Homesite #33

5 = 3.75 = 3 = 3,285 FT







## **LOWER FLOOR**





# **MAIN FLOOR**

## **UPPER FLOOR**

Due to construction schedules, upgrade availability is not guaranteed.

All renderings, floorplans, maps, and displays are for illustrative purpose only. Any dimensions and square footages included are approximate and all prices, specifications, terms, and conditions are subject to change without notice.









### **STANDARD**

#### Kitchens

- QUARTZ SLAB COUNTERTOPS WITH MODERN TILE BACKSPLASH
- PREMIUM, SOFT CLOSE SHAKER STYLE CABINETS WITH CROWN MOULDING
- EFFICIENT, HIGH QUALITY, GE STAINLESS STEEL DISHWASHER, BUILT IN MICROWAVE, & GAS RANGE
- GORGEOUS ENGINEERED HARDWOOD FLOORS
- ELEGANT, SINGLE BOWL, STAINLESS-STEEL KITCHEN SINK WITH GARBAGE DISPOSAL
- STYLISH, HIGH ARC PULL OUT/PULL DOWN KITCHEN FAUCET
- USB CHARG