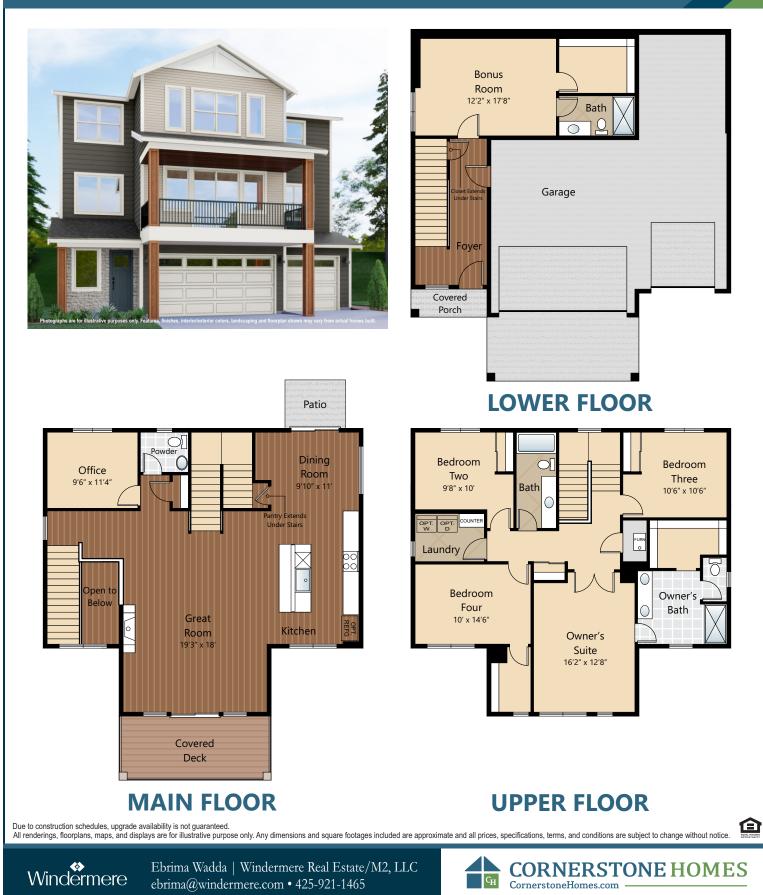

The Huntley // Homesite #3

 4
 3
 3
 2,891
 \$??





# STANDARD

### Kitchens

- QUARTZ SLAB COUNTERTOPS WITH MODERN TILE BACKSPLASH
- PREMIUM, SOFT CLOSE SHAKER STYLE CABINETS WITH CROWN MOULDING
- EFFICIENT, HIGH QUALITY, GE STAINLESS STEEL DISHWASHER, BUILT IN MICROWAVE, & GAS RANGE
- GORGEOUS ENGINEERED HARDWOOD FLOORS
- ELEGANT, SINGLE BOWL, STAINLESS-STEEL KITCHEN SINK WITH GARBAGE DISPOSAL
- STYLISH, HIGH ARC PULL OUT/PULL DOWN KITCHEN FAUCET
- USB CHARGING OUTLET

## Living Spaces

- STAIN RESISTANT CARPET THROUGHOUT
- GORGEOUS ENGINEERED HARDWOOD FLOORS AT ENTRY, KITCHEN, DINING & GREAT ROOM
- DURABLE VINYL FLOORING IN LAUNDRY ROOM
- RUBBERMAID WIRE SHELVING SYSTEM IN CLOSETS
- WHITE PAINTED MILLWORK THROUGHOUT
- WHITE PAINTED FIVE PANEL DOORS WITH BLACK HARDWARE
- VAULTED CEILING (SELECT HOMES) & WALK-IN CLOSET IN OWNER'S SUITE