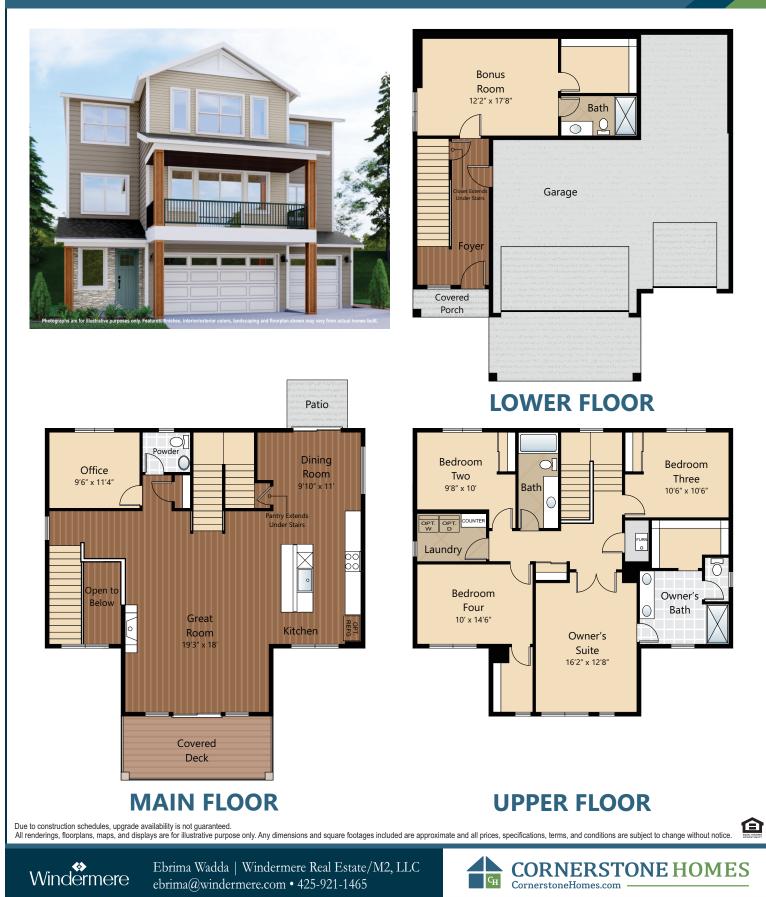

The Huntley // Homesite #3

 4
 3
 3
 2,891
 9





# **STANDARD**

### Kitchens

- QUARTZ SLAB COUNTERTOPS WITH MODERN TILE BACKSPLASH
- PREMIUM, SOFT CLOSE SHAKER STYLE CABINETS WITH CROWN MOULDING
- EFFICIENT, HIGH QUALITY, STAINLESS STEEL DISHWASHER, BUILT IN MICROWAVE, & GAS RANGE
- GORGEOUS ENGINEERED HARDWOOD FLOORS
- ELEGANT, SINGLE BOWL, STAINLESS STEEL KITCHEN SINK WITH GARBAGE DISPOSAL
- STYLISH, HIGH ARC PULL OUT/PULL DOWN KITCHEN FAUCET
- USB CHARGING OUTLET

## Living Spaces

- STAIN RESISTANT CARPET THROUGHOUT
- GORGEOUS ENGINEERED HARDWOOD FLOORS AT ENTRY, KITCHEN, DINING & GREAT ROOM
- DURABLE VINYL FLOORING IN LAUNDRY ROOM
- **RUBBERMAID WIRE SHELVING SYSTEM IN CLOSETS**
- WHITE PAINTED MILLWORK THROUGHOUT
- WHITE PAINTED FIVE PANEL DOORS WITH BLACK HARDWARE
- VAULTED CEILING (SELECT HOMES) & WALK-IN CLOSET IN OWNER'S