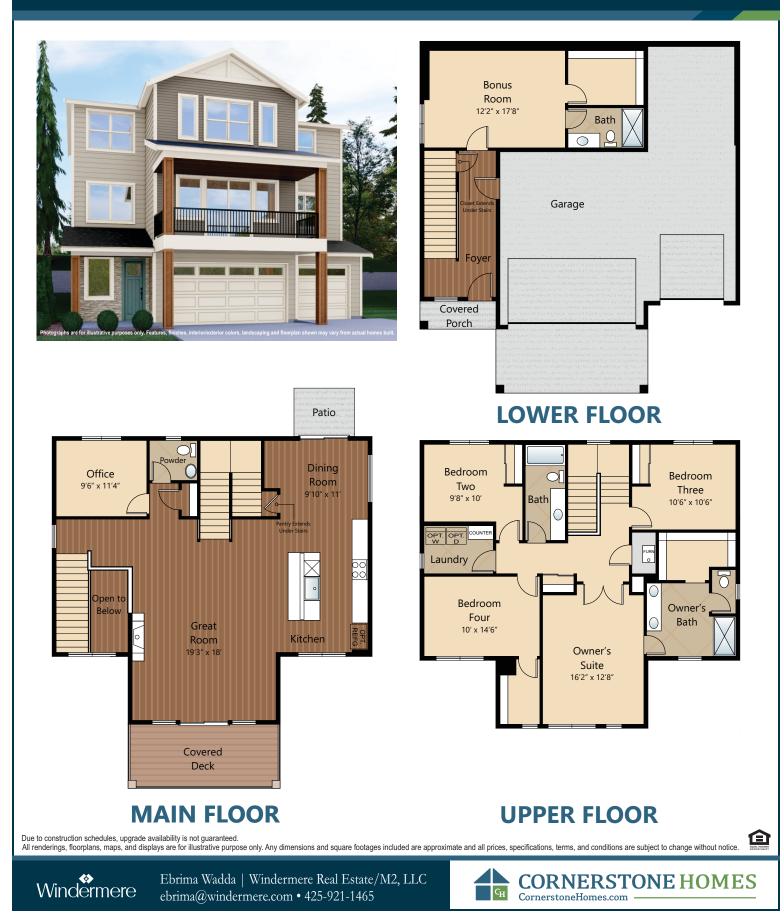

# RIDGEVIEW PARK

 The Huntley
 // Homesite #9

 4
 3
 3
 2,891
 3





## STANDARD

#### Kitchens

- QUARTZ SLAB COUNTERTOPS WITH MODERN TILE BACKSPLASH
- PREMIUM, SOFT CLOSE SHAKER STYLE CABINETS WITH CROWN MOULDING
- EFFICIENT, HIGH QUALITY, GE STAINLESS STEEL DISHWASHER, BUILT IN MICROWAVE, & GAS RANGE
- GORGEOUS LAMINATE HARDWOOD FLOORS
- ELEGANT, SINGLE BOWL, STAINLESS-STEEL KITCHEN SINK WITH GARBAGE DISPOSAL
- STYLISH, HIGH ARC PULL OUT/PULL DOWN KITCHEN FAUCET
- SLEEK RECESSED LIGHTING & USB CHARGING OUTLET

## Living Spaces

- STAIN RESISTANT CARPET THROUGHOUT
- GORGEOUS LAMINATE HARDWOOD FLOORS AT ENTRY, KITCHEN, DINING & GREAT ROOM
- DURABLE VINYL FLOORING IN LAUNDRY & BATHROOMS
- RUBBERMAID WIRE SHELVING SYSTEM IN CLOSETS
- WHITE PAINTED MILLWORK THROUGHOUT
- WHITE PAINTED FIVE PANEL DOORS WITH BLACK HARDWARE
- VAULTED CEILING (SELECT HOMES) &