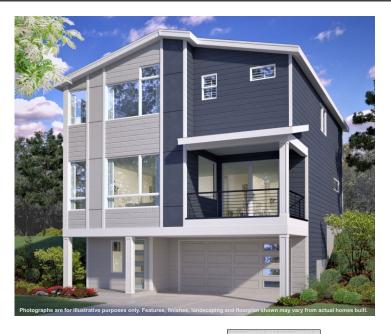

# Home Site 6

THE EMERSON



3.25

2,646 SQ.







# **LOWER FLOOR**





# **MAIN FLOOR**

# **UPPER FLOOR**

Due to construction schedules, upgrade availability is not guaranteed.

All renderings, floorplans, maps, and displays are for illustrative purpose only. Any dimensions and square footages included are approximate and all prices, specifications, terms, and conditions are subject to change without notice.









### **STANDARD**

#### Kitchens

- QUARTZ SLAB COUNTERTOPS WITH MODERN TILE BACKSPLASH
- PREMIUM WOOD STAINED CABINETS WITH CROWN MOLDING
- EFFICIENT, HIGH QUALITY, GE STAINLESS STEEL DISHWASHER, BUILT IN MICROWAVE, & GAS RANGE
- GORGEOUS ENGINEERED HARDWOOD FLOORS
- ELEGANT, SINGLE BOWL, STAINLESS-STEEL KITCHEN SINK WITH GARBAGE DISPOSAL
- STYLISH, HIGH ARC PULL OUT/PULL DOWN KITCHEN FAUCET
- SLEEK RECESSED LIGHTING