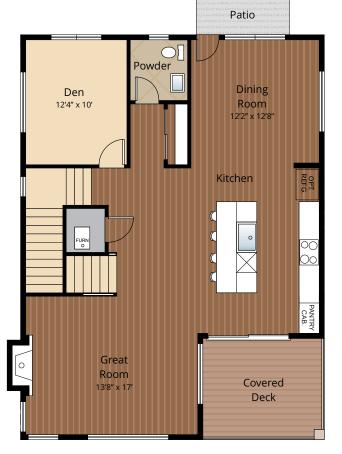

# Home Site 6

THE EMERSON



3.25

2,646 SQ.







# **LOWER FLOOR**





# **MAIN FLOOR**

# **UPPER FLOOR**

Due to construction schedules, upgrade availability is not guaranteed.

All renderings, floorplans, maps, and displays are for illustrative purpose only. Any dimensions and square footages included are approximate and all prices, specifications, terms, and conditions are subject to change without notice.









### **STANDARD**

#### Kitchens

- QUARTZ SLAB COUNTERTOPS WITH MODERN TILE BACKSPLASH
- PREMIUM WOOD STAINED CABINETS WITH CROWN MOLDING
- EFFICIENT, HIGH QUALITY, GE STAINLESS STEEL DISHWASHER, BUILT IN MICROWAVE, & GAS RANGE
- GORGEOUS ENGINEERED HARDWOOD FLOORS
- ELEGANT, SINGLE BOWL, STAINLESS-STEEL KITCHEN SINK WITH GARBAGE DISPOSAL
- STYLISH, HIGH ARC PULL OUT/PULL DOWN KITCHEN FAUCET
- SLEEK RECESSED LIGHTING
- USB CHARGING OUTLET