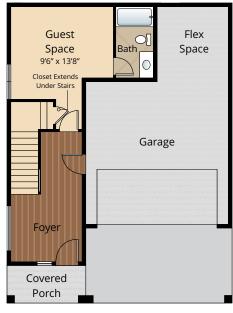

# Home Site 6

THE EMERSON



3.25

2,646 SQ.







# **LOWER FLOOR**





# **MAIN FLOOR**

# **UPPER FLOOR**

Due to construction schedules, upgrade availability is not guaranteed.

All renderings, floorplans, maps, and displays are for illustrative purpose only. Any dimensions and square footages included are approximate and all prices, specifications, terms, and conditions are subject to change without notice.









### **STANDARD**

#### Kitchens

- QUARTZ SLAB COUNTERTOPS WITH MODERN TILE BACKSPLASH
- PREMIUM WOOD STAINED CABINETS WITH CROWN MOLDING
- EFFICIENT, HIGH QUALITY, GE STAINLESS STEEL DISHWASHER, BUILT IN MICROWAVE, & GAS RANGE
- GORGEOUS ENGINEERED HARDWOOD FLOORS
- ELEGANT, SINGLE BOWL, STAINLESS-STEEL KITCHEN SINK WITH GARBAGE DISPOSAL
- STYLISH, HIGH ARC PULL OUT/PULL DOWN KITCHEN FAUCET
- SLEEK RECESSED LIGHTING
-