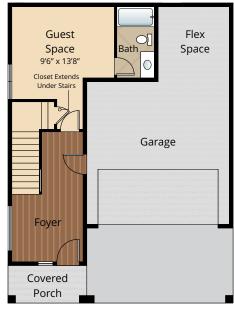

# Home Site 3

THE EMERSON



3.25

2,646 SQ.







# **LOWER FLOOR**





# **MAIN FLOOR**

# **UPPER FLOOR**

Due to construction schedules, upgrade availability is not guaranteed.

All renderings, floorplans, maps, and displays are for illustrative purpose only. Any dimensions and square footages included are approximate and all prices, specifications, terms, and conditions are subject to change without notice.









### **STANDARD**

#### Kitchens

- QUARTZ SLAB COUNTERTOPS WITH MODERN TILE BACKSPLASH
- PREMIUM WOOD STAINED CABINETS WITH CROWN MOLDING
- EFFICIENT, HIGH QUALITY, GE STAINLESS STEEL DISHWASHER, BUILT IN MICROWAVE, & GAS RANGE
- GORGEOUS ENGINEERED HARDWOOD FLOORS
- ELEGANT, SINGLE BOWL, STAINLESS-STEEL KITCHEN SINK WITH GARBAGE DISPOSAL
- STYLISH, HIGH ARC PULL OUT/PULL DOWN KITCHEN FAUCET
- SLEEK RECESSED LIGHTING
-