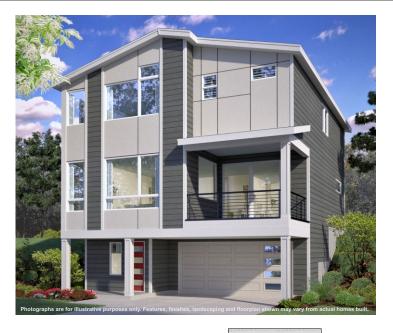

# Home Site 3

THE EMERSON



3.25

2,646 SQ.







# **LOWER FLOOR**





# **MAIN FLOOR**

# **UPPER FLOOR**

Due to construction schedules, upgrade availability is not guaranteed.

All renderings, floorplans, maps, and displays are for illustrative purpose only. Any dimensions and square footages included are approximate and all prices, specifications, terms, and conditions are subject to change without notice.









### **STANDARD**

#### Kitchens

- QUARTZ SLAB COUNTERTOPS WITH MODERN TILE BACKSPLASH
- PREMIUM WOOD STAINED CABINETS WITH CROWN MOLDING
- EFFICIENT, HIGH QUALITY, GE STAINLESS STEEL DISHWASHER, BUILT IN MICROWAVE, & GAS RANGE
- GORGEOUS ENGINEERED HARDWOOD FLOORS
- ELEGANT, SINGLE BOWL, STAINLESS-STEEL KITCHEN SINK WITH GARBAGE DISPOSAL
- STYLISH, HIGH ARC PULL OUT/PULL DOWN KITCHEN FAUCET
- SLEEK RECESSED LIGHTING