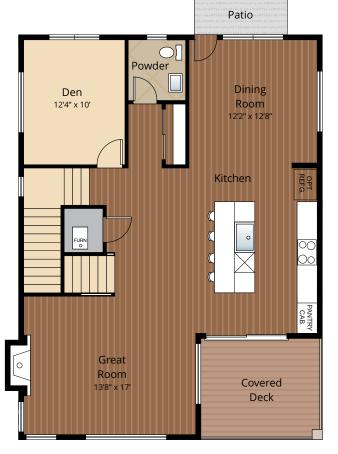

# Home Site 3

THE EMERSON



3.25

2,646 SQ.







# **LOWER FLOOR**





# **MAIN FLOOR**

# **UPPER FLOOR**

Due to construction schedules, upgrade availability is not guaranteed.

All renderings, floorplans, maps, and displays are for illustrative purpose only. Any dimensions and square footages included are approximate and all prices, specifications, terms, and conditions are subject to change without notice.









### **STANDARD**

#### Kitchens

- QUARTZ SLAB COUNTERTOPS WITH MODERN TILE BACKSPLASH
- PREMIUM WOOD STAINED CABINETS WITH CROWN MOLDING
- EFFICIENT, HIGH QUALITY, GE STAINLESS STEEL DISHWASHER, BUILT IN MICROWAVE, & GAS RANGE
- GORGEOUS ENGINEERED HARDWOOD FLOORS
- ELEGANT, SINGLE BOWL, STAINLESS-STEEL KITCHEN SINK WITH GARBAGE DISPOSAL
- STYLISH, HIGH ARC PULL OUT/PULL DOWN KITCHEN FAUCET
- SLEEK RECESSED LIGHTING
- USB CHARGING OUTLET