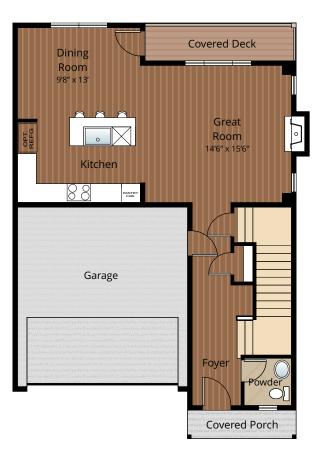

# Home Site 28

**THE JAXON** 



3.25

2,552 sq.







# **LOWER FLOOR**





# **MAIN FLOOR**

# **UPPER FLOOR**

Due to construction schedules, upgrade availability is not guaranteed.

All renderings, floorplans, maps, and displays are for illustrative purpose only. Any dimensions and square footages included are approximate and all prices, specifications, terms, and conditions are subject to change without notice.









### **STANDARD**

#### Kitchens

- QUARTZ SLAB COUNTERTOPS WITH MODERN TILE BACKSPLASH
- PREMIUM WOOD STAINED CABINETS WITH CROWN MOLDING
- EFFICIENT, HIGH QUALITY, GE STAINLESS STEEL DISHWASHER, BUILT IN MICROWAVE, & GAS RANGE
- GORGEOUS ENGINEERED HARDWOOD FLOORS
- ELEGANT, SINGLE BOWL, STAINLESS-STEEL KITCHEN SINK WITH GARBAGE DISPOSAL
- STYLISH, HIGH ARC PULL OUT/PULL DOWN KITCHEN FAUCET
- SLEEK RECESSED LIGHTING
- USB CHARGING OUTLET