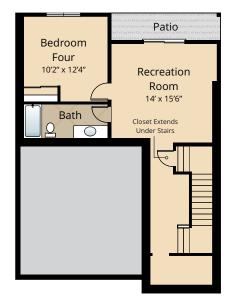

# Home Site 28

**THE JAXON** 



3.25

2,552 sq.







# **LOWER FLOOR**





# **MAIN FLOOR**

# **UPPER FLOOR**

Due to construction schedules, upgrade availability is not guaranteed.

All renderings, floorplans, maps, and displays are for illustrative purpose only. Any dimensions and square footages included are approximate and all prices, specifications, terms, and conditions are subject to change without notice.









### **STANDARD**

#### Kitchens

- QUARTZ SLAB COUNTERTOPS WITH MODERN TILE BACKSPLASH
- PREMIUM WOOD STAINED CABINETS WITH CROWN MOLDING
- EFFICIENT, HIGH QUALITY, GE STAINLESS STEEL DISHWASHER, BUILT IN MICROWAVE, & GAS RANGE
- GORGEOUS ENGINEERED HARDWOOD FLOORS
- ELEGANT, SINGLE BOWL, STAINLESS-STEEL KITCHEN SINK WITH GARBAGE DISPOSAL
- STYLISH, HIGH ARC PULL OUT/PULL DOWN KITCHEN FAUCET
- SLEEK RECESSED LIGHTING
-