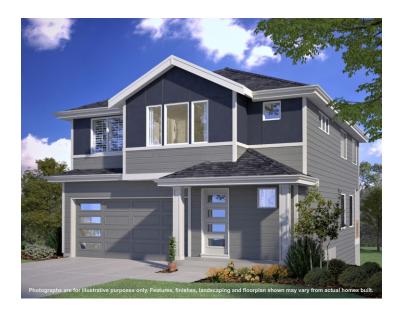

# Home Site 28

**THE JAXON** 



3.25

2,552 sq.







# **LOWER FLOOR**





# **MAIN FLOOR**

# **UPPER FLOOR**

Due to construction schedules, upgrade availability is not guaranteed.

All renderings, floorplans, maps, and displays are for illustrative purpose only. Any dimensions and square footages included are approximate and all prices, specifications, terms, and conditions are subject to change without notice.









### **STANDARD**

#### Kitchens

- QUARTZ SLAB COUNTERTOPS WITH MODERN TILE BACKSPLASH
- PREMIUM WOOD STAINED CABINETS WITH CROWN MOLDING
- EFFICIENT, HIGH QUALITY, GE STAINLESS STEEL DISHWASHER, BUILT IN MICROWAVE, & GAS RANGE
- GORGEOUS ENGINEERED HARDWOOD FLOORS
- ELEGANT, SINGLE BOWL, STAINLESS-STEEL KITCHEN SINK WITH GARBAGE DISPOSAL
- STYLISH, HIGH ARC PULL OUT/PULL DOWN KITCHEN FAUCET
- SLEEK RECESSED LIGHTING