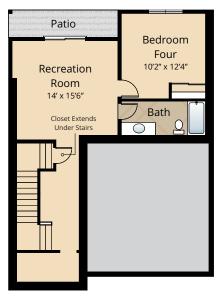

# Home Site 22

**THE JAXON** 



3.25

2,552 sq.







# **LOWER FLOOR**





# **MAIN FLOOR**

# **UPPER FLOOR**

Due to construction schedules, upgrade availability is not guaranteed.

All renderings, floorplans, maps, and displays are for illustrative purpose only. Any dimensions and square footages included are approximate and all prices, specifications, terms, and conditions are subject to change without notice.









### **STANDARD**

#### Kitchens

- QUARTZ SLAB COUNTERTOPS WITH MODERN TILE BACKSPLASH
- PREMIUM WOOD STAINED CABINETS WITH CROWN MOLDING
- EFFICIENT, HIGH QUALITY, GE STAINLESS STEEL DISHWASHER, BUILT IN MICROWAVE, & GAS RANGE
- GORGEOUS ENGINEERED HARDWOOD FLOORS
- ELEGANT, SINGLE BOWL, STAINLESS-STEEL KITCHEN SINK WITH GARBAGE DISPOSAL
- STYLISH, HIGH ARC PULL OUT/PULL DOWN KITCHEN FAUCET
- SLEEK RECESSED LIGHTING
-