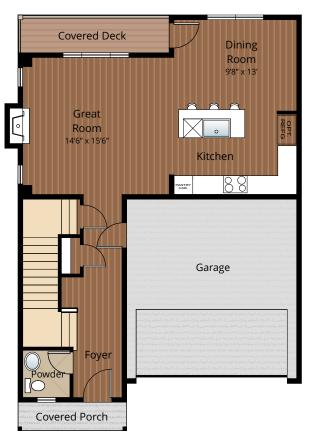

# Home Site 22

**THE JAXON** 



3.25

2,552 sq.







# **LOWER FLOOR**





# **MAIN FLOOR**

# **UPPER FLOOR**

Due to construction schedules, upgrade availability is not guaranteed.

All renderings, floorplans, maps, and displays are for illustrative purpose only. Any dimensions and square footages included are approximate and all prices, specifications, terms, and conditions are subject to change without notice.









### **STANDARD**

#### Kitchens

- QUARTZ SLAB COUNTERTOPS WITH MODERN TILE BACKSPLASH
- PREMIUM WOOD STAINED CABINETS WITH CROWN MOLDING
- EFFICIENT, HIGH QUALITY, GE STAINLESS STEEL DISHWASHER, BUILT IN MICROWAVE, & GAS RANGE
- GORGEOUS ENGINEERED HARDWOOD FLOORS
- ELEGANT, SINGLE BOWL, STAINLESS-STEEL KITCHEN SINK WITH GARBAGE DISPOSAL
- STYLISH, HIGH ARC PULL OUT/PULL DOWN KITCHEN FAUCET
- SLEEK RECESSED LIGHTING
- USB CHARGING OUTLET