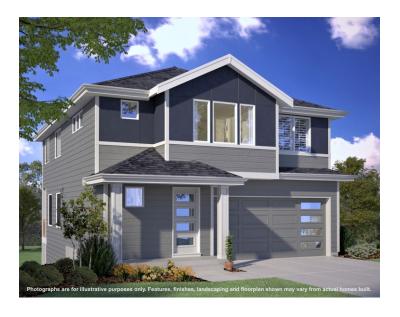

# Home Site 22

**THE JAXON** 



3.25

2,552 sq.







# **LOWER FLOOR**





# **MAIN FLOOR**

# **UPPER FLOOR**

Due to construction schedules, upgrade availability is not guaranteed.

All renderings, floorplans, maps, and displays are for illustrative purpose only. Any dimensions and square footages included are approximate and all prices, specifications, terms, and conditions are subject to change without notice.









### **STANDARD**

#### Kitchens

- QUARTZ SLAB COUNTERTOPS WITH MODERN TILE BACKSPLASH
- PREMIUM WOOD STAINED CABINETS WITH CROWN MOLDING
- EFFICIENT, HIGH QUALITY, GE STAINLESS STEEL DISHWASHER, BUILT IN MICROWAVE, & GAS RANGE
- GORGEOUS ENGINEERED HARDWOOD FLOORS
- ELEGANT, SINGLE BOWL, STAINLESS-STEEL KITCHEN SINK WITH GARBAGE DISPOSAL
- STYLISH, HIGH ARC PULL OUT/PULL DOWN KITCHEN FAUCET
- SLEEK RECESSED LIGHTING