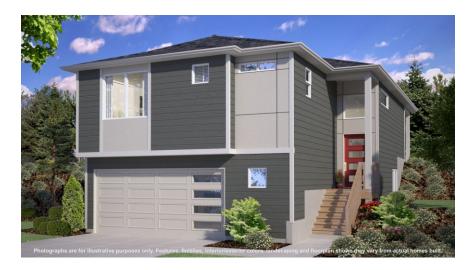

# Home Site 11

THE GREYSON



2.75

1,968 sq.









## **MAIN FLOOR**

**LOWER FLOOR** 

Due to construction schedules, upgrade availability is not guaranteed.

All renderings, floorplans, maps, and displays are for illustrative purpose only. Any dimensions and square footages included are approximate and all prices, specifications, terms, and conditions are subject to change without notice.









### **STANDARD**

#### Kitchens

- QUARTZ SLAB COUNTERTOPS WITH MODERN TILE BACKSPLASH
- PREMIUM WOOD STAINED CABINETS WITH CROWN MOLDING
- EFFICIENT, HIGH QUALITY, GE STAINLESS STEEL DISHWASHER, BUILT IN MICROWAVE, & GAS RANGE
- GORGEOUS ENGINEERED HARDWOOD FLOORS
- ELEGANT, SINGLE BOWL, STAINLESS-STEEL KITCHEN SINK WITH GARBAGE DISPOSAL
- STYLISH, HIGH ARC PULL OUT/PULL DOWN KITCHEN FAUCET
- SLEEK RECESSED LIGHTING
- USB CHARGING OUTLET