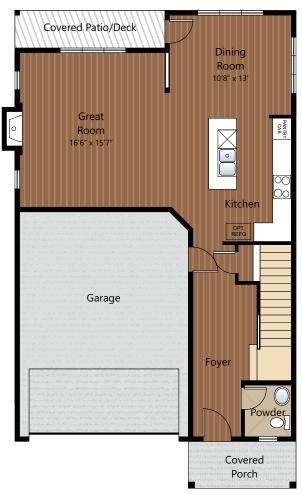

# Home Site 9

2.25 THE RAVENA









## **MAIN FLOOR**

# **UPPER FLOOR**

Due to construction schedules, upgrade availability is not guaranteed.

All renderings, floorplans, maps, and displays are for illustrative purpose only. Any dimensions and square footages included are approximate and all prices, specifications, terms, and conditions are subject to change without notice.









### **STANDARD**

#### Kitchens

- QUARTZ SLAB COUNTERTOPS WITH MODERN TILE BACKSPLASH
- Premium shaker style cabinets with crown moulding
- EFFICIENT, HIGH QUALITY, GE STAINLESS STEEL DISHWASHER, BUILT IN MICROWAVE, & GAS RANGE
- GORGEOUS ENGINEERED HARDWOOD FLOORS
- ELEGANT, SINGLE BOWL, STAINLESS STEEL KITCHEN SINK WITH GARBAGE DISPOSAL
- STYLISH, HIGH ARC KITCHEN FAUCET
- SLEEK RECESSED LIGHTING
- **USB CHARGING OUTLET**

## **Living S