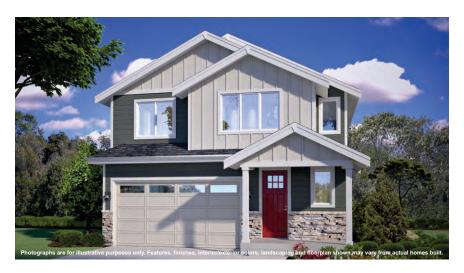

# Home Site 9

2.25 THE RAVENA









## **MAIN FLOOR**

# **UPPER FLOOR**

Due to construction schedules, upgrade availability is not guaranteed.

All renderings, floorplans, maps, and displays are for illustrative purpose only. Any dimensions and square footages included are approximate and all prices, specifications, terms, and conditions are subject to change without notice.









### **STANDARD**

#### Kitchens

- QUARTZ SLAB COUNTERTOPS WITH MODERN TILE BACKSPLASH
- Premium shaker style cabinets with crown moulding
- EFFICIENT, HIGH QUALITY, GE STAINLESS STEEL DISHWASHER, BUILT IN MICROWAVE, & GAS RANGE
- GORGEOUS ENGINEERED HARDWOOD FLOORS
- ELEGANT, SINGLE BOWL, STAINLESS STEEL KITCHEN SINK WITH GARBAGE DISPOSAL
- STYLISH, HIGH ARC KITCHEN FAUCET
- SLEEK RECESSED LIGHTING
- **USB CHARGING OUTLET**

## **Living