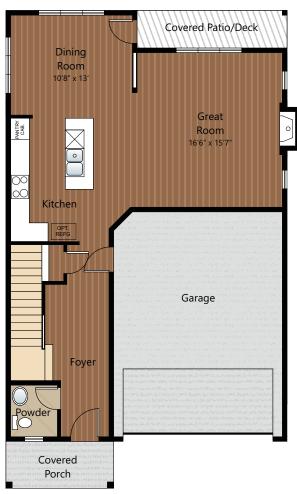

# Home Site 2

THE RAVENA

4

2.25

2

2.202









# **MAIN FLOOR**

# **UPPER FLOOR**

Due to construction schedules, upgrade availability is not guaranteed.

All renderings, floorplans, maps, and displays are for illustrative purpose only. Any dimensions and square footages included are approximate and all prices, specifications, terms, and conditions are subject to change without notice.









## **STANDARD**

## **Kitchens**

- QUARTZ SLAB COUNTERTOPS WITH MODERN TILE BACKSPLASH
- Premium shaker style cabinets with crown moulding
- EFFICIENT, HIGH QUALITY, GE STAINLESS STEEL DISHWASHER, BUILT IN MICROWAVE, & GAS RANGE
- GORGEOUS ENGINEERED HARDWOOD FLOORS
- ELEGANT, SINGLE BOWL, STAINLESS STEEL KITCHEN SINK WITH GARBAGE DISPOSAL
- STYLISH, HIGH ARC KITCHEN FAUCET
- SLEEK RECESSED LIGHTING
- **USB CHARGING OUTLET**

## **Living S