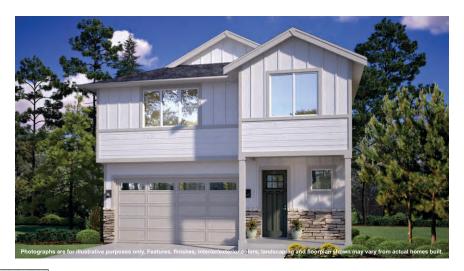

# Home Site 13

THE CEDARCREST

2,066 SQ.









# **MAIN FLOOR**

# **UPPER FLOOR**

Due to construction schedules, upgrade availability is not guaranteed.

All renderings, floorplans, maps, and displays are for illustrative purpose only. Any dimensions and square footages included are approximate and all prices, specifications, terms, and conditions are subject to change without notice.









## **STANDARD**

## **Kitchens**

- QUARTZ SLAB COUNTERTOPS WITH MODERN TILE BACKSPLASH
- Premium shaker style cabinets with crown moulding
- EFFICIENT, HIGH QUALITY, GE STAINLESS STEEL DISHWASHER, BUILT IN MICROWAVE, & GAS RANGE
- GORGEOUS ENGINEERED HARDWOOD FLOORS
- ELEGANT, SINGLE BOWL, STAINLESS STEEL KITCHEN SINK WITH GARBAGE DISPOSAL
- STYLISH, HIGH ARC KITCHEN FAUCET
- SLEEK RECESSED LIGHTING
- **USB CHARGING OUTLET**

## **Living