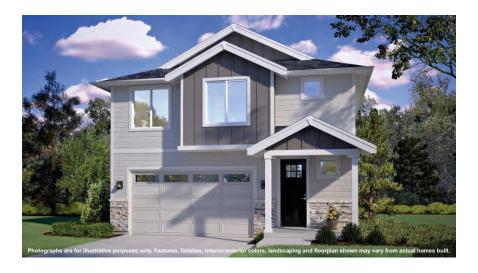

# Home Site 1

THE LAKEWOOD



1,896 sq.









# **MAIN FLOOR**

# **UPPER FLOOR**

Due to construction schedules, upgrade availability is not guaranteed.

All renderings, floorplans, maps, and displays are for illustrative purpose only. Any dimensions and square footages included are approximate and all prices, specifications, terms, and conditions are subject to change without notice.









## **STANDARD**

## **Kitchens**

- QUARTZ SLAB COUNTERTOPS WITH MODERN TILE BACKSPLASH
- Premium shaker style cabinets with crown moulding
- EFFICIENT, HIGH QUALITY, GE STAINLESS STEEL DISHWASHER, BUILT IN MICROWAVE, & GAS RANGE
- GORGEOUS ENGINEERED HARDWOOD FLOORS
- ELEGANT, SINGLE BOWL, STAINLESS STEEL KITCHEN SINK WITH GARBAGE DISPOSAL
- STYLISH, HIGH ARC KITCHEN FAUCET
- SLEEK RECESSED LIGHTING
- **USB CHARGING OUTLET**

## **Living