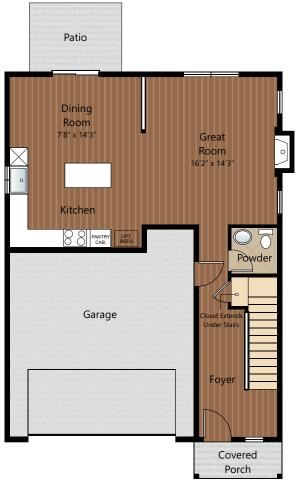

# Home Site 1

THE LAKEWOOD



1,896 sq.









# **MAIN FLOOR**

# **UPPER FLOOR**

Due to construction schedules, upgrade availability is not guaranteed.

All renderings, floorplans, maps, and displays are for illustrative purpose only. Any dimensions and square footages included are approximate and all prices, specifications, terms, and conditions are subject to change without notice.









## **STANDARD**

## **Kitchens**

- QUARTZ SLAB COUNTERTOPS WITH MODERN TILE BACKSPLASH
- Premium shaker style cabinets with crown moulding
- EFFICIENT, HIGH QUALITY, GE STAINLESS STEEL DISHWASHER, BUILT IN MICROWAVE, & GAS RANGE
- GORGEOUS ENGINEERED HARDWOOD FLOORS
- ELEGANT, SINGLE BOWL, STAINLESS STEEL KITCHEN SINK WITH GARBAGE DISPOSAL
- STYLISH, HIGH ARC KITCHEN FAUCET
- SLEEK RECESSED LIGHTING
- **USB CHARGING OUTLET**

## **Living S