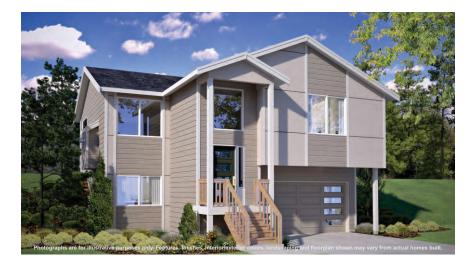

# Home Site 32

**THE AIDEN** 

2.75

1,835 SQ.









## **MAIN FLOOR**

# **LOWER FLOOR**

Due to construction schedules, upgrade availability is not guaranteed.

All renderings, floorplans, maps, and displays are for illustrative purpose only. Any dimensions and square footages included are approximate and all prices, specifications, terms, and conditions are subject to change without notice.









### **STANDARD**

#### Kitchens

- QUARTZ SLAB COUNTERTOPS WITH MODERN TILE BACKSPLASH
- PREMIUM WOOD STAINED CABINETS WITH CROWN MOLDING
- EFFICIENT, HIGH QUALITY, GE STAINLESS STEEL DISHWASHER, BUILT IN MICROWAVE, & GAS RANGE
- GORGEOUS ENGINEERED HARDWOOD FLOORS
- ELEGANT, SINGLE BOWL, STAINLESS-STEEL KITCHEN SINK WITH GARBAGE DISPOSAL
- STYLISH, HIGH ARC PULL OUT/PULL DOWN KITCHEN FAUCET
- SLEEK RECESSED LIGHTING
- USB CHARGING OUTLE