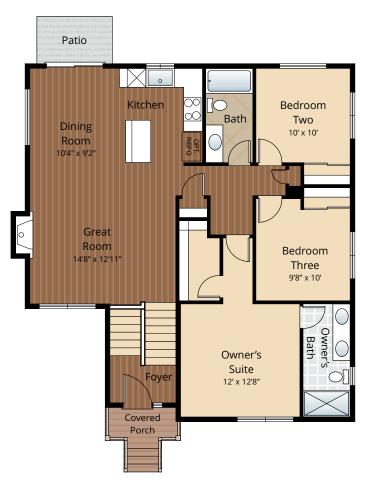

# Home Site 32

**THE AIDEN** 

2.75

1,835 SQ.









## **MAIN FLOOR**

# **LOWER FLOOR**

Due to construction schedules, upgrade availability is not guaranteed.

All renderings, floorplans, maps, and displays are for illustrative purpose only. Any dimensions and square footages included are approximate and all prices, specifications, terms, and conditions are subject to change without notice.









### **STANDARD**

#### Kitchens

- QUARTZ SLAB COUNTERTOPS WITH MODERN TILE BACKSPLASH
- PREMIUM WOOD STAINED CABINETS WITH CROWN MOLDING
- EFFICIENT, HIGH QUALITY, GE STAINLESS STEEL DISHWASHER, BUILT IN MICROWAVE, & GAS RANGE
- GORGEOUS ENGINEERED HARDWOOD FLOORS
- ELEGANT, SINGLE BOWL, STAINLESS-STEEL KITCHEN SINK WITH GARBAGE DISPOSAL
- STYLISH, HIGH ARC PULL OUT/PULL DOWN KITCHEN FAUCET
- SLEEK RECESSED LIGHTING
- USB CHARGING OUTLET