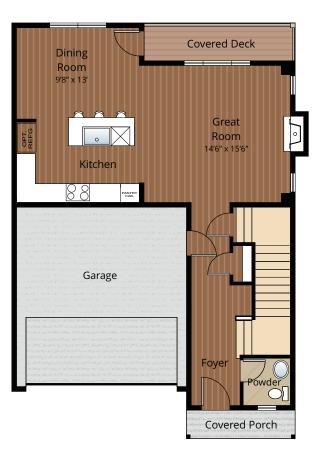

# Home Site 28

**THE JAXON** 



3.25

2,552 sq.







## **LOWER FLOOR**





# **MAIN FLOOR**

## **UPPER FLOOR**

Due to construction schedules, upgrade availability is not guaranteed.

All renderings, floorplans, maps, and displays are for illustrative purpose only. Any dimensions and square footages included are approximate and all prices, specifications, terms, and conditions are subject to change without notice.









### **STANDARD**

#### Kitchens

- QUARTZ SLAB COUNTERTOPS WITH MODERN TILE BACKSPLASH
- PREMIUM WOOD STAINED CABINETS WITH CROWN MOLDING
- EFFICIENT, HIGH QUALITY, GE STAINLESS STEEL DISHWASHER, BUILT IN MICROWAVE, & GAS RANGE
- GORGEOUS ENGINEERED HARDWOOD FLOORS
- ELEGANT, SINGLE BOWL, STAINLESS-STEEL KITCHEN SINK WITH GARBAGE DISPOSAL
- STYLISH, HIGH ARC PULL OUT/PULL DOWN KITCHEN FAUCET
- SLEEK RECESSED LIGHTING
- USB CHARGING OUTLET