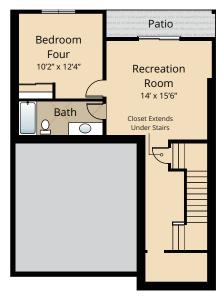

# Home Site 28

**THE JAXON** 



3.25

2,552 sq.







## **LOWER FLOOR**





# **MAIN FLOOR**

## **UPPER FLOOR**

Due to construction schedules, upgrade availability is not guaranteed.

All renderings, floorplans, maps, and displays are for illustrative purpose only. Any dimensions and square footages included are approximate and all prices, specifications, terms, and conditions are subject to change without notice.









### **STANDARD**

#### Kitchens

- QUARTZ SLAB COUNTERTOPS WITH MODERN TILE BACKSPLASH
- PREMIUM WOOD STAINED CABINETS WITH CROWN MOLDING
- EFFICIENT, HIGH QUALITY, GE STAINLESS STEEL DISHWASHER, BUILT IN MICROWAVE, & GAS RANGE
- GORGEOUS ENGINEERED HARDWOOD FLOORS
- ELEGANT, SINGLE BOWL, STAINLESS-STEEL KITCHEN SINK WITH GARBAGE DISPOSAL
- STYLISH, HIGH ARC PULL OUT/PULL DOWN KITCHEN FAUCET
- SLEEK RECESSED LIGHTING