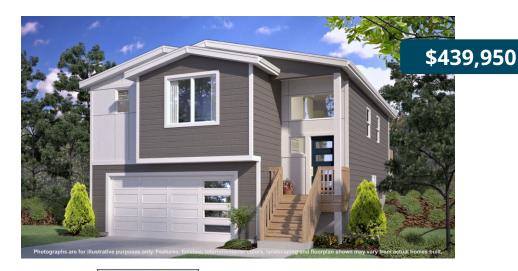

# Home Site 7

THE HUDSON



2.75

1,856 sq.









## **MAIN FLOOR**

## **LOWER FLOOR**

Due to construction schedules, upgrade availability is not guaranteed.

All renderings, floorplans, maps, and displays are for illustrative purpose only. Any dimensions and square footages included are approximate and all prices, specifications, terms, and conditions are subject to change without notice.









### **STANDARD**

#### **Kitchens**

- QUARTZ SLAB COUNTERTOPS WITH MODERN TILE BACKSPLASH
- Premium wood stained cabinets with crown molding
- EFFICIENT, HIGH QUALITY, GE STAINLESS STEEL DISHWASHER, BUILT IN MICROWAVE, & GAS RANGE
- GORGEOUS ENGINEERED HARDWOOD FLOORS
- ELEGANT, SINGLE BOWL, STAINLESS-STEEL KITCHEN SINK WITH GARBAGE DISPOSAL
- STYLISH, HIGH ARC PULL OUT/PULL DOWN KITCHEN FAUCET
- SLEEK RECESSED LIGHTING
- USB CHARGING