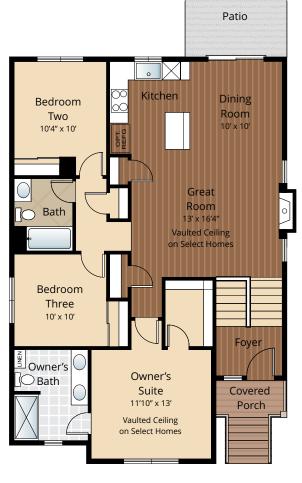

# Home Site 7

THE HUDSON



2.75

1,856 sq.









## **MAIN FLOOR**

## **LOWER FLOOR**

Due to construction schedules, upgrade availability is not guaranteed.

All renderings, floorplans, maps, and displays are for illustrative purpose only. Any dimensions and square footages included are approximate and all prices, specifications, terms, and conditions are subject to change without notice.









### **STANDARD**

#### **Kitchens**

- QUARTZ SLAB COUNTERTOPS WITH MODERN TILE BACKSPLASH
- Premium wood stained cabinets with crown molding
- EFFICIENT, HIGH QUALITY, GE STAINLESS STEEL DISHWASHER, BUILT IN MICROWAVE, & GAS RANGE
- GORGEOUS ENGINEERED HARDWOOD FLOORS
- ELEGANT, SINGLE BOWL, STAINLESS-STEEL KITCHEN SINK WITH GARBAGE DISPOSAL
- STYLISH, HIGH ARC PULL OUT/PULL DOWN KITCHEN FAUCET
- SLEEK RECESSED LIGHTING
- USB CHARGING OU