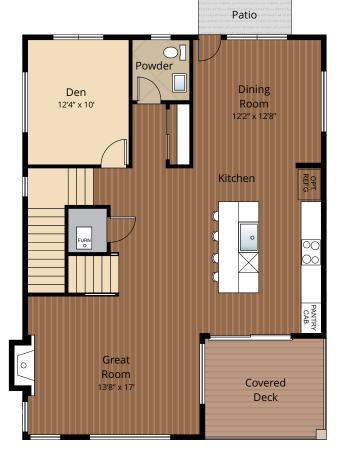

# Home Site 10

THE EMERSON



3.25

2,646 SQ.







# **LOWER FLOOR**





# **MAIN FLOOR**

# **UPPER FLOOR**

Due to construction schedules, upgrade availability is not guaranteed.

All renderings, floorplans, maps, and displays are for illustrative purpose only. Any dimensions and square footages included are approximate and all prices, specifications, terms, and conditions are subject to change without notice.









### **STANDARD**

#### **Kitchens**

- QUARTZ SLAB COUNTERTOPS WITH MODERN TILE BACKSPLASH
- PREMIUM WOOD STAINED CABINETS WITH CROWN MOLDING
- EFFICIENT, HIGH QUALITY, GE STAINLESS STEEL DISHWASHER, BUILT IN MICROWAVE, & GAS RANGE
- GORGEOUS ENGINEERED HARDWOOD FLOORS
- ELEGANT, SINGLE BOWL, STAINLESS-STEEL KITCHEN SINK WITH GARBAGE DISPOSAL
- STYLISH, HIGH ARC PULL OUT/PULL DOWN KITCHEN FAUCET
- SLEEK RECESSED LIGHTING
- USB CHARGING OUTL