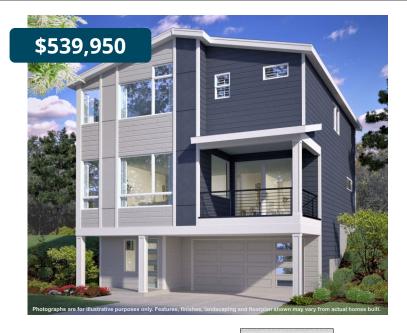

# Home Site 10

THE EMERSON



3.25

2,646 SQ.







# **LOWER FLOOR**





# **MAIN FLOOR**

# **UPPER FLOOR**

Due to construction schedules, upgrade availability is not guaranteed.

All renderings, floorplans, maps, and displays are for illustrative purpose only. Any dimensions and square footages included are approximate and all prices, specifications, terms, and conditions are subject to change without notice.









### **STANDARD**

#### **Kitchens**

- QUARTZ SLAB COUNTERTOPS WITH MODERN TILE BACKSPLASH
- PREMIUM WOOD STAINED CABINETS WITH CROWN MOLDING
- EFFICIENT, HIGH QUALITY, GE STAINLESS STEEL DISHWASHER, BUILT IN MICROWAVE, & GAS RANGE
- GORGEOUS ENGINEERED HARDWOOD FLOORS
- ELEGANT, SINGLE BOWL, STAINLESS-STEEL KITCHEN SINK WITH GARBAGE DISPOSAL
- STYLISH, HIGH ARC PULL OUT/PULL DOWN KITCHEN FAUCET
- SLEEK RECESSED LIGHT