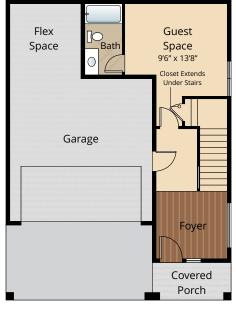

# Home Site 10

THE EMERSON



3.25

2,646 SQ.







# **LOWER FLOOR**





# **MAIN FLOOR**

# **UPPER FLOOR**

Due to construction schedules, upgrade availability is not guaranteed.

All renderings, floorplans, maps, and displays are for illustrative purpose only. Any dimensions and square footages included are approximate and all prices, specifications, terms, and conditions are subject to change without notice.









### **STANDARD**

#### **Kitchens**

- QUARTZ SLAB COUNTERTOPS WITH MODERN TILE BACKSPLASH
- PREMIUM WOOD STAINED CABINETS WITH CROWN MOLDING
- EFFICIENT, HIGH QUALITY, GE STAINLESS STEEL DISHWASHER, BUILT IN MICROWAVE, & GAS RANGE
- GORGEOUS ENGINEERED HARDWOOD FLOORS
- ELEGANT, SINGLE BOWL, STAINLESS-STEEL KITCHEN SINK WITH GARBAGE DISPOSAL
- STYLISH, HIGH ARC PULL OUT/PULL DOWN KITCHEN FAUCET
- SLEEK RECESSED LIGHTIN