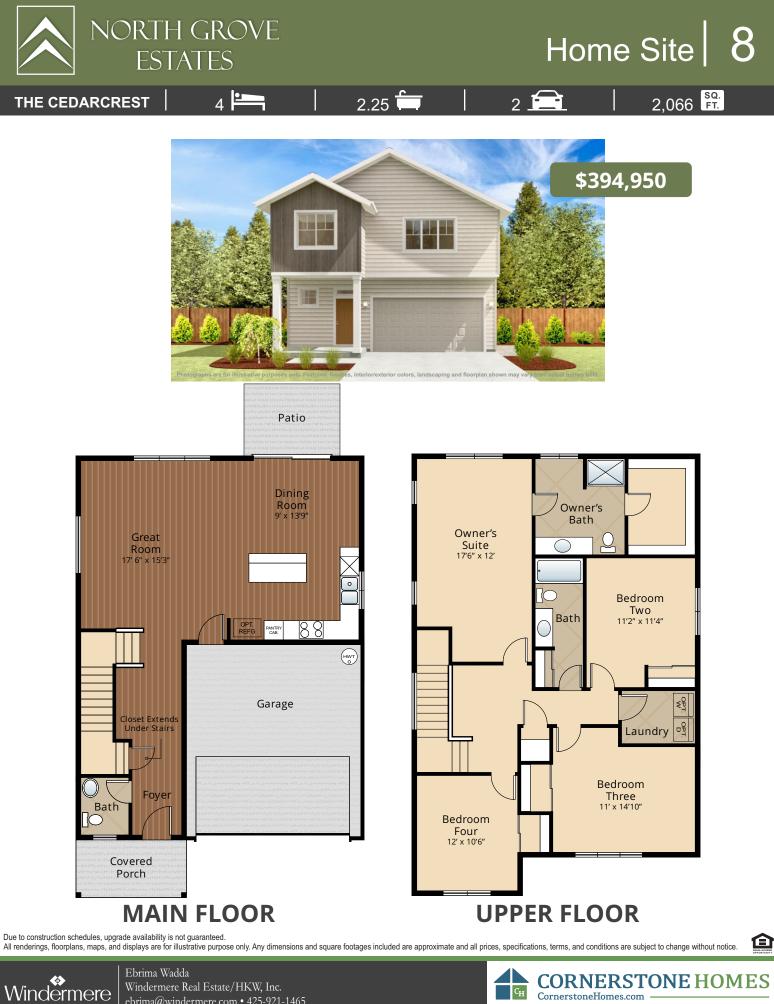

Windermere Real Estate/HKW, Inc. ebrima@windermere.com • 425-921-1465  $C_{\mathbf{H}}$ 

CornerstoneHomes.com



## STANDARD

#### Kitchens

- QUARTZ SLAB COUNTERTOPS WITH QUARTZ BACKSPLASH
- DESIGNER BIRCH CABINETS
- GORGEOUS LAMINATE HARDWOOD FLOORS
- EFFICIENT, HIGH QUALITY, GE BLACK DISHWASHER, BUILT-IN-MICROWAVE, & GAS RANGE
- STAINLESS-STEEL KITCHEN SINK WITH GARBAGE DISPOSAL
- DURABLE WIRE SHELVING IN PANTRY (SELECT HOMES)

# Living Spaces

- STAIN RESISTANT CARPET THROUGHOUT
- DURABLE, EASY MAINTENANCE VINYL FLOORING IN LAUNDRY ROOM AND BATHROOMS
- GORGEOUS LAMINATE HARDWOOD FLOORS AT ENTRY, KITCHEN, DINING & GREAT ROOM
- RUBBERMAID WIRE SHELVING SYSTEM IN CLOSETS
- WHITE PAINTED MILLWORK THROUGHOUT
- WHITE PAINTED TWO PANEL DOORS WITH BRUSHED CHROME HARDWARE
- VAULTED CEILINGS