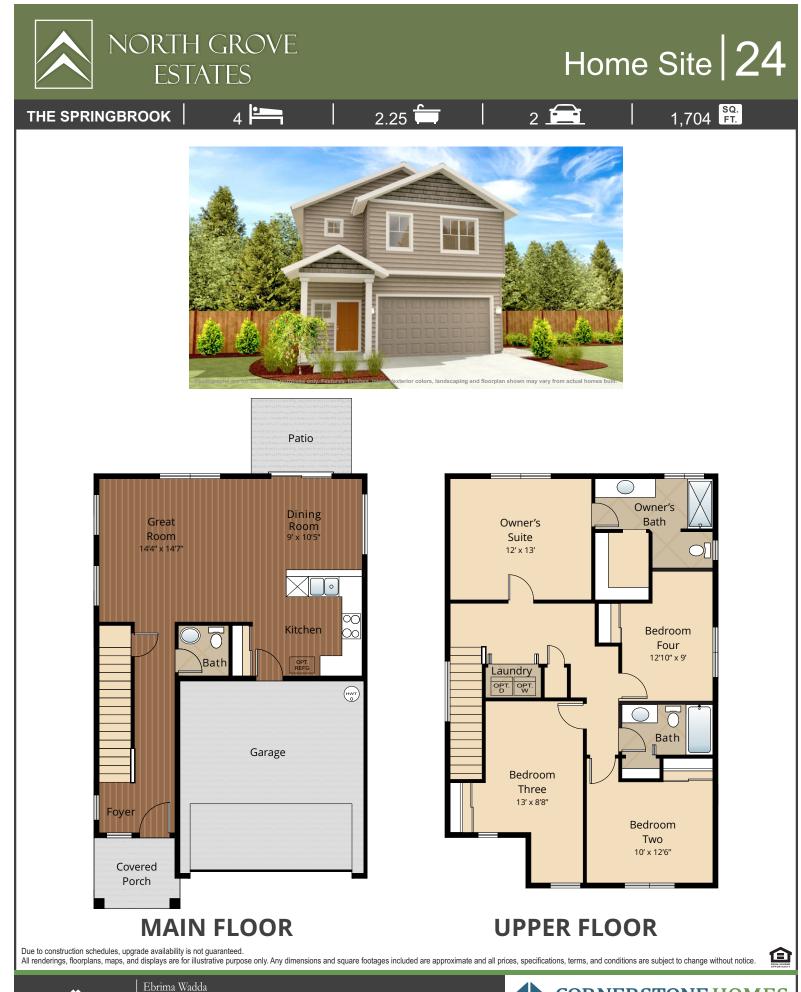

## STANDARD

#### Kitchens

- QUARTZ SLAB COUNTERTOPS WITH QUARTZ BACKSPLASH
- DESIGNER BIRCH CABINETS
- GORGEOUS LAMINATE HARDWOOD FLOORS
- EFFICIENT, HIGH QUALITY, GE BLACK DISHWASHER, BUILT-IN-MICROWAVE, & GAS RANGE
- STAINLESS-STEEL KITCHEN SINK WITH GARBAGE DISPOSAL
- DURABLE WIRE SHELVING IN PANTRY (SELECT HOMES)

# Living Spaces

- STAIN RESISTANT CARPET THROUGHOUT
- DURABLE, EASY MAINTENANCE VINYL FLOORING IN LAUNDRY ROOM AND BATHROOMS
- GORGEOUS LAMINATE HARDWOOD FLOORS AT ENTRY, KITCHEN, DINING & GREAT ROOM
- RUBBERMAID WIRE SHELVING SYSTEM IN CLOSETS
- WHITE PAINTED MILLWORK THROUGHOUT
- WHITE PAINTED TWO PANEL DOORS WITH BRUSHED CHROME HARDWARE
- VAULTED CEILINGS AND WALK-IN CLOSET IN OWNER'S SUITE (SELECT HOMES)
- TALL CEILINGS ON MAIN FLOOR

#### Baths

- DISTINCT