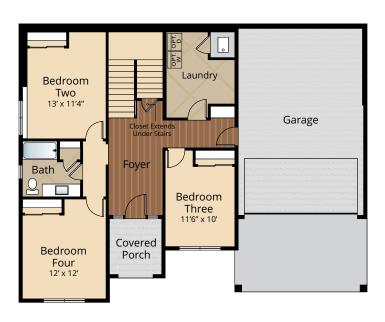

# Home Site 8

THE ADAMS



2,667 sq.









# **LOWER FLOOR**

## MAIN/UPPER FLOOR

Due to construction schedules, upgrade availability is not guaranteed.

All renderings, floorplans, maps, and displays are for illustrative purpose only. Any dimensions and square footages included are approximate and all prices, specifications, terms, and conditions are subject to change without notice.









## **STANDARD**

#### **Kitchens**

- QUARTZ SLAB COUNTERTOPS WITH MODERN TILE BACKSPLASH
- PREMIUM WOOD CABINETS WITH CUSTOM CROWN MOULDING
- EFFICIENT, HIGH QUALITY, GE STAINLESS STEEL DISHWASHER, BUILT IN MICROWAVE, & SLEEK SLIDE IN GAS RANGE
- GORGEOUS ENGINEERED HARDWOOD FLOORS
- ELEGANT, SINGLE BOWL, STAINLESS-STEEL KITCHEN SINK WITH GARBAGE DISPOSAL
- SLEEK RECESSED LIGHTING

### **Living Spaces**

- STAIN RESISTANT CARPET THROUGH