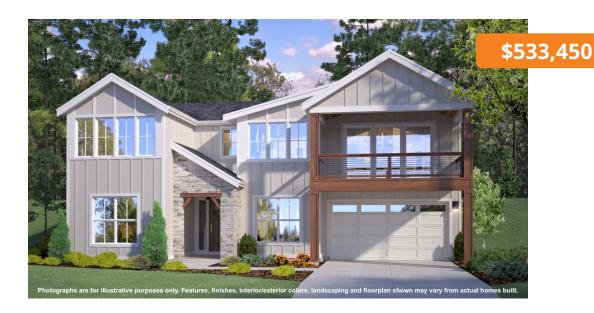

# Home Site 8

THE ADAMS



2,667 sq.









# **LOWER FLOOR**

## MAIN/UPPER FLOOR

Due to construction schedules, upgrade availability is not guaranteed.

All renderings, floorplans, maps, and displays are for illustrative purpose only. Any dimensions and square footages included are approximate and all prices, specifications, terms, and conditions are subject to change without notice.









## **STANDARD**

#### **Kitchens**

- QUARTZ SLAB COUNTERTOPS WITH MODERN TILE BACKSPLASH
- PREMIUM WOOD CABINETS WITH CUSTOM CROWN MOULDING
- EFFICIENT, HIGH QUALITY, GE STAINLESS STEEL DISHWASHER, BUILT IN MICROWAVE, & SLEEK SLIDE IN GAS RANGE
- GORGEOUS ENGINEERED HARDWOOD FLOORS
- ELEGANT, SINGLE BOWL, STAINLESS-STEEL KITCHEN SINK WITH GARBAGE DISPOSAL
- SLEEK RECESSED LIGHTING

### **Living Spaces**

- STAIN RESISTANT CARPET THROU