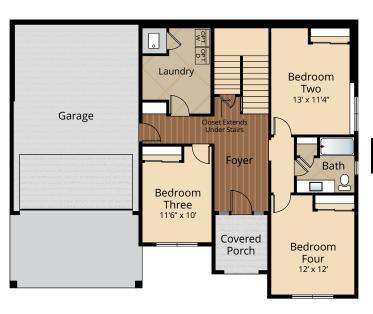

# Home Site 7

THE ADAMS



2,667 sq.









## **LOWER FLOOR**

# MAIN/UPPER FLOOR

Due to construction schedules, upgrade availability is not guaranteed.

All renderings, floorplans, maps, and displays are for illustrative purpose only. Any dimensions and square footages included are approximate and all prices, specifications, terms, and conditions are subject to change without notice.









## **STANDARD**

#### **Kitchens**

- QUARTZ SLAB COUNTERTOPS WITH MODERN TILE BACKSPLASH
- PREMIUM WOOD CABINETS WITH CUSTOM CROWN MOULDING
- EFFICIENT, HIGH QUALITY, GE STAINLESS STEEL DISHWASHER, BUILT IN MICROWAVE, & SLEEK SLIDE IN GAS RANGE
- GORGEOUS ENGINEERED HARDWOOD FLOORS
- ELEGANT, SINGLE BOWL, STAINLESS-STEEL KITCHEN SINK WITH GARBAGE DISPOSAL
- SLEEK RECESSED LIGHTING

### **Living Spaces**

- STAIN RESISTANT CARPET THROUGH