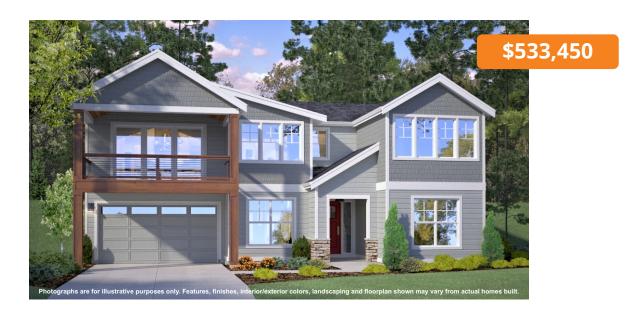

# Home Site 7

THE ADAMS



2,667 sq.









## **LOWER FLOOR**

# MAIN/UPPER FLOOR

Due to construction schedules, upgrade availability is not guaranteed.

All renderings, floorplans, maps, and displays are for illustrative purpose only. Any dimensions and square footages included are approximate and all prices, specifications, terms, and conditions are subject to change without notice.









## **STANDARD**

#### **Kitchens**

- QUARTZ SLAB COUNTERTOPS WITH MODERN TILE BACKSPLASH
- PREMIUM WOOD CABINETS WITH CUSTOM CROWN MOULDING
- EFFICIENT, HIGH QUALITY, GE STAINLESS STEEL DISHWASHER, BUILT IN MICROWAVE, & SLEEK SLIDE IN GAS RANGE
- GORGEOUS ENGINEERED HARDWOOD FLOORS
- ELEGANT, SINGLE BOWL, STAINLESS-STEEL KITCHEN SINK WITH GARBAGE DISPOSAL
- SLEEK RECESSED LIGHTING

### **Living Spaces**

- STAIN RESISTANT CARPET THROU