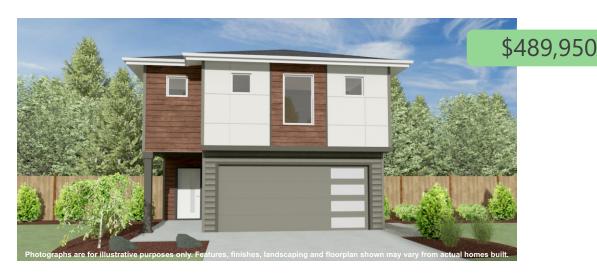

# Home Site 6

THE FAIRMOUNT

2.25

2,052 sq.









## **MAIN FLOOR**

## **UPPER FLOOR**

Due to construction schedules, upgrade availability is not guaranteed.

All renderings, floorplans, maps, and displays are for illustrative purpose only. Any dimensions and square footages included are approximate and all prices, specifications, terms, and conditions are subject to change without notice.









## **STANDARD**

## **Kitchens**

- QUARTZ SLAB COUNTERTOPS WITH MODERN TILE BACKSPLASH
- WOOD STAINED CABINETS WITH CROWN MOLDING
- EFFICIENT, HIGH QUALITY, GE STAINLESS STEEL DISHWASHER, BUILT IN MICROWAVE, & GAS RANGE
- GORGEOUS LAMINATE HARDWOOD FLOORS
- ELEGANT, SINGLE BOWL, STAINLESS-STEEL KITCHEN SINK
- STYLISH, HIGH ARC PULL OUT/PULL DOWN KITCHEN FAUCET
- SLEEK RECESSED LIGHTING

## **Living Spaces**

- STAIN RESISTANT CARPET TH