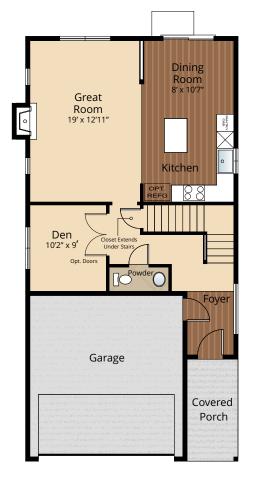

# Home Site 3

THE FAIRMOUNT



2.25

2,052 sq.









## **MAIN FLOOR**

## **UPPER FLOOR**

Due to construction schedules, upgrade availability is not guaranteed.

All renderings, floorplans, maps, and displays are for illustrative purpose only. Any dimensions and square footages included are approximate and all prices, specifications, terms, and conditions are subject to change without notice.









## **STANDARD**

## **Kitchens**

- QUARTZ SLAB COUNTERTOPS WITH MODERN TILE BACKSPLASH
- WOOD STAINED CABINETS WITH CROWN MOLDING
- EFFICIENT, HIGH QUALITY, GE STAINLESS STEEL DISHWASHER, BUILT IN MICROWAVE, & GAS RANGE
- GORGEOUS LAMINATE HARDWOOD FLOORS
- ELEGANT, SINGLE BOWL, STAINLESS-STEEL KITCHEN SINK
- STYLISH, HIGH ARC PULL OUT/PULL DOWN KITCHEN FAUCET
- SLEEK RECESSED LIGHTING

## **Living Spaces**

- STAIN RESISTANT CARPET THRO