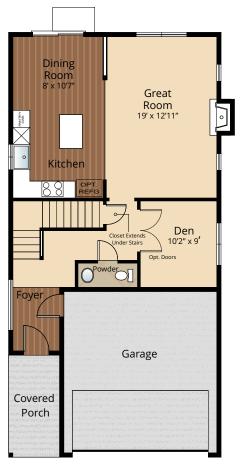

# Home Site 2

THE FAIRMOUNT



2.25

2,052 sq.









## **MAIN FLOOR**

## **UPPER FLOOR**

Due to construction schedules, upgrade availability is not guaranteed.

All renderings, floorplans, maps, and displays are for illustrative purpose only. Any dimensions and square footages included are approximate and all prices, specifications, terms, and conditions are subject to change without notice.









## **STANDARD**

## **Kitchens**

- QUARTZ SLAB COUNTERTOPS WITH MODERN TILE BACKSPLASH
- WOOD STAINED CABINETS WITH CROWN MOLDING
- EFFICIENT, HIGH QUALITY, GE STAINLESS STEEL DISHWASHER, BUILT IN MICROWAVE, & GAS RANGE
- GORGEOUS LAMINATE HARDWOOD FLOORS
- ELEGANT, SINGLE BOWL, STAINLESS-STEEL KITCHEN SINK
- STYLISH, HIGH ARC PULL OUT/PULL DOWN KITCHEN FAUCET
- SLEEK RECESSED LIGHTING

## **Living Spaces**

- STAIN RESISTANT CARPET THRO