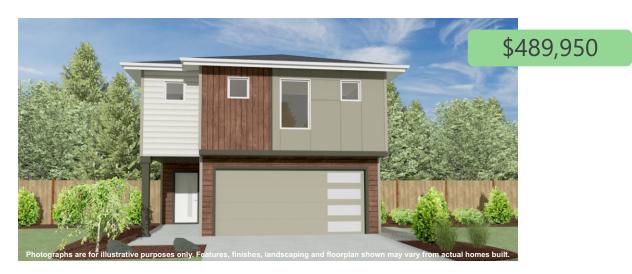

# Home Site 2

THE FAIRMOUNT



2.25

2,052 sq.









## **MAIN FLOOR**

## **UPPER FLOOR**

Due to construction schedules, upgrade availability is not guaranteed.

All renderings, floorplans, maps, and displays are for illustrative purpose only. Any dimensions and square footages included are approximate and all prices, specifications, terms, and conditions are subject to change without notice.









## **STANDARD**

## **Kitchens**

- QUARTZ SLAB COUNTERTOPS WITH MODERN TILE BACKSPLASH
- WOOD STAINED CABINETS WITH CROWN MOLDING
- EFFICIENT, HIGH QUALITY, GE STAINLESS STEEL DISHWASHER, BUILT IN MICROWAVE, & GAS RANGE
- GORGEOUS LAMINATE HARDWOOD FLOORS
- ELEGANT, SINGLE BOWL, STAINLESS-STEEL KITCHEN SINK
- STYLISH, HIGH ARC PULL OUT/PULL DOWN KITCHEN FAUCET
- SLEEK RECESSED LIGHTING

## **Living Spaces**

- STAIN RESISTANT CARPET TH