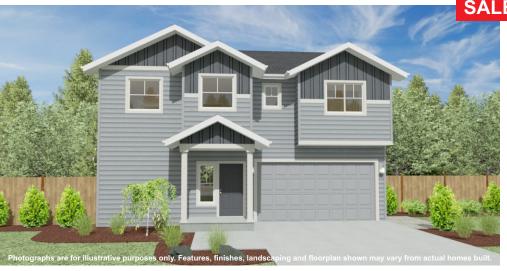

## Timber Ridge Estates

# Home Site 79

**MODEL 2082** 

2,082 SQ. FT.

\$379,950 **SALES EVENT!** 







## **MAIN FLOOR**

## **UPPER FLOOR**

All renderings, floorplans, maps, and displays are for illustrative purpose only. Any dimensions and square footages included are approximate and all prices, specifications, terms, and conditions are subject to change without notice.



## Timber Ridge Estates

### **STANDARD**

#### **Kitchens**

- QUARTZ SLAB COUNTERTOPS WITH SUBWAY TILE BACKSPLASH
- Designer birch cabinets
- GORGEOUS LAMINATE HARDWOOD FLOORS
- EFFICIENT, HIGH QUALITY, GE STAINLESS STEEL DISHWASHER, BUILT-IN-MICROWAVE, & ELECTRIC RANGE
- STAINLESS-STEEL KITCHEN SINK WITH GARBAGE DISPOSAL
- DURABLE WIRE SHELVING IN PANTRY (SELECT HOMES)

## **Living Spaces**

- STAIN RESISTANT CARPET THROUGHOUT
- DURABLE, EASY MAINTENANCE VINYL FLOORING IN LAUNDRY ROOM AND BATHROOMS
- GORGEOUS