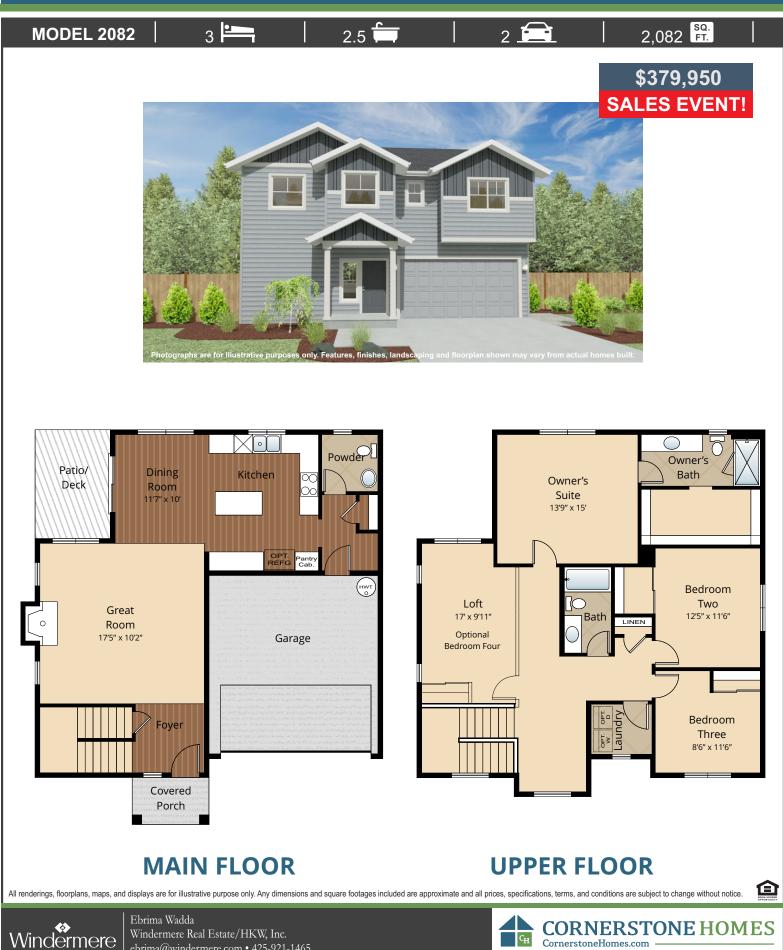

## Timber Ridge Estates

ebrima@windermere.com • 425-921-1465

# Home Site 76



## Timber Ridge Estates

## STANDARD

### Kitchens

- QUARTZ SLAB COUNTERTOPS WITH SUBWAY TILE BACKSPLASH
- DESIGNER BIRCH CABINETS
- GORGEOUS LAMINATE HARDWOOD FLOORS
- EFFICIENT, HIGH QUALITY, GE STAINLESS STEEL DISHWASHER, BUILT-IN-MICROWAVE, & ELECTRIC RANGE
- STAINLESS-STEEL KITCHEN SINK WITH GARBAGE DISPOSAL
- DURABLE WIRE SHELVING IN PANTRY (SELECT HOMES)

## Living Spaces

- STAIN RESISTANT CARPET THROUGHOUT
- DURABLE, EASY MAINTENANCE VINYL FLOORING IN LAUNDRY ROOM AND BATHROOMS
- GORGEOUS LAMINATE HARDWOOD FLOORS AT ENTRY, KITCHEN & DINING
- RUBBERMAID WIRE SHELVING SYSTEM IN CLOSETS
- WHITE PAINTED MILLWORK THROUGHOUT
- WHITE PAINTED TWO PANEL DOORS WITH BRUSHED CHROME HARDWARE
- VAULTED CEILINGS AND WALK-IN CLOSET IN OWNER'S SUITE (SELECT HOMES)
- COZY GAS FIREPLACE

#### Bat