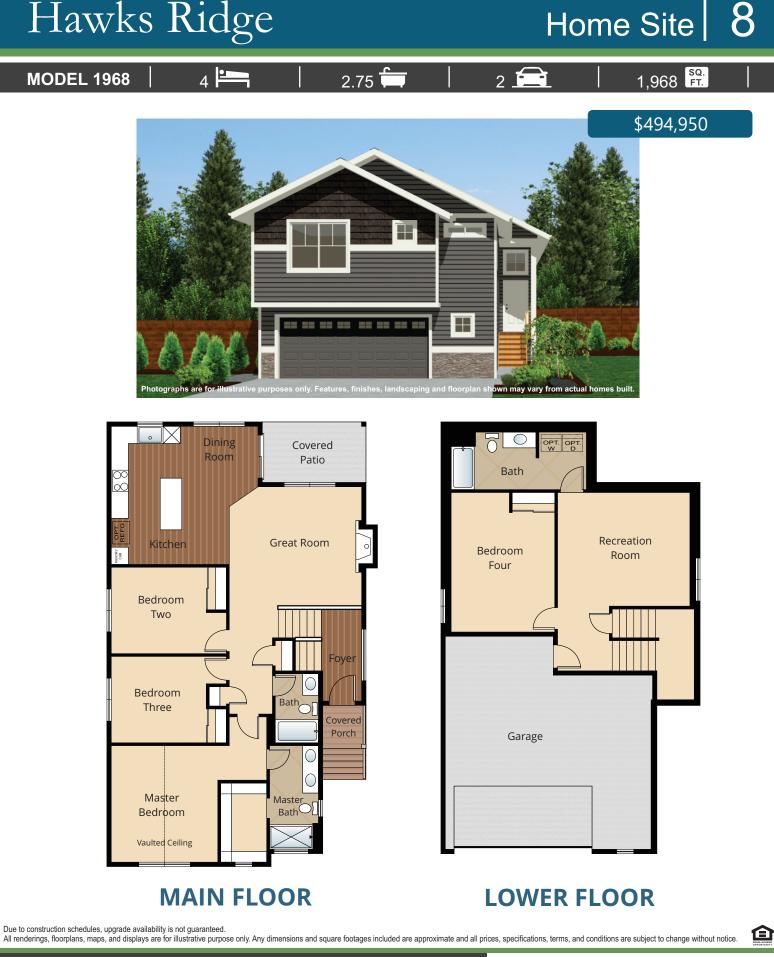

# Hawks Ridge



Ebrima Wadda Windermere Real Estate/HKW, Inc. ebrima@windermere.com • 425-921-1465

Windermere



**CORNERSTONE HOMES** CornerstoneHomes.com

# Hawks Ridge

# **STANDARD**

## **Kitchens**

- **GRANITE OR QUARTZ SLAB COUNTERTOPS WITH** MATCHING BACKSPLASH
- WOOD STAINED CABINETS WITH CROWN MOLDING
- EFFICIENT, HIGH QUALITY, GE STAINLESS STEEL DISHWASHER, BUILT IN MICROWAVE, & GAS RANGE
- **GORGEOUS LAMINATE HARDWOOD FLOORS**
- STAINLESS-STEEL KITCHEN SINK WITH GARBAGE DISPOSAL & PULL OUT FAUCET
- **SLEEK RECESSED LIGHTING**
- **USB CHARGING OUTLET**

### Living Spaces

- **STAIN RESISTANT CARPET THROUGHOUT**
- **DURABLE EASY MAINTENANCE VINYL FLOORING IN LAUNDRY ROOM AND BATHROOMS**
- **G**ORGEOUS LAMINATE HARDWOOD FLOORS AT ENTRY, KITCHEN & DINING
- **RUBBERMAID WIRE SHELVING SYSTEM IN